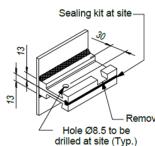

### **Aluminium Knock Down Silo**

Remove ± 20mm after flange connection (water drain typ.)