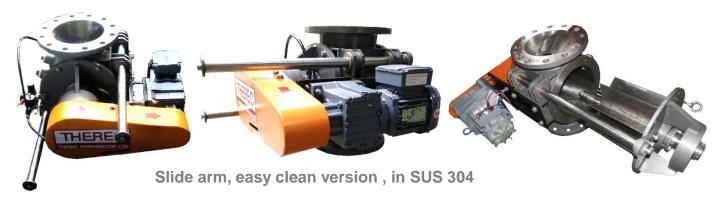

### Rotary valve

Drop through & Blow through out board bearing type

In board bearing type

Sanitary (medical) type

Large volume type

Easy clean slid arm, MZC

### AIRLOCK ROTARY VALVE FOR PNUEMATIC CONVEYING SYSTEM

Gas tight version, gas purge seal option, for Material handling process with Nitrogen gas, in SUS 304

Wood Dust Valve, special design feature, with all hard chromed internal parts