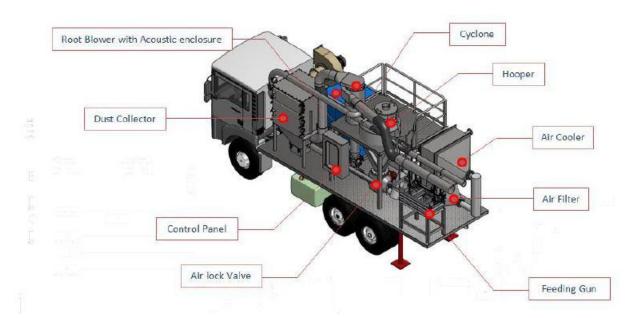

### Mobile Car Sea Bulk Loader

ชุดอุปกรณ์ลำเลียงวัสดุด้วยลม ที่ออกแบบมาใช้ลำเลียงจากจุดเก็บไปยังตู้คอนเทนเนอร์บนรถบรรทุกโดยเฉพาะ ติดตั้งบนรถบรรทุกสามารถเคลื่อนย้ายได้สะดวก เหมาะสำหรับลำเลียงเม็ดพลาสติกสามารถเลียงได้สูงสุด 23 ตับ/ชั่วโมง