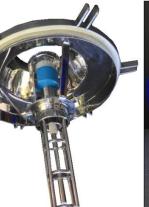

### Rotary valve

Drop through & Blow through out board bearing type

In board bearing type

Sanitary (medical) type

Large volume type

Easy clean slid arm, MZC

### **Diverter valve**

Flap type

Plug type

Ball type

Scale valve