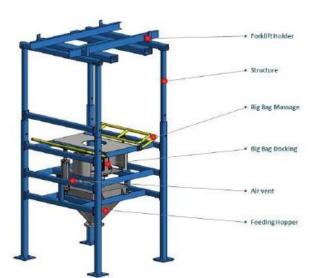

### Bulk Material Handling Machine & Equipment / Storage Silo & Accessories

**Big Bag filling Station** 

**Big Bag Unloading Station** 

Bag dump station

Storage Hopper & Silo

Weight system

**Silo Feeding System** 

### Big Bag Filling BBF-LW-XX

อุปกรณ์บรรจุวัตถุดิบไปยังถุง Big bag ที่มีประสิทธิภาพ และความแม่นยำสูง สามาถบรรจุด้วยอัตราความเร็ว 20 bag/hr. 40 bag/hr. และ 60 bag/hr. @1000 kg/bag เหมาะสะหรับการบรรจุที่ต้องการ Capacity สูง ความแม่นยำสูง มีความสะดวกและ ความปลอดภัยในการปฏิบัติงานสูง

### Big Bag Filling BBF-BW-A20

Big bag filling ชนิดซึ่งน้ำหนักและบรรจุในเวลาเดียวกัน ควบคุมการจ่ายโดย
Butterfly Valve Auto ออกแบบเพื่อความสะควกและความปลอดภัยในการ
ปฏิบัติงาน สามาถบรรจุด้วยอัตราความเร็วสูงสุด 20 bag/hr. @1000 kg/bag
เหมาะสำหรับการบรรจุที่ต้องการ Capacity ปานกลาง ความแม่นยำในการบรรจุ
ปานกลาง แต่ให้ความสะควกและความปลอดภัยสูง

### Big Bag Filling BBF-BW-B20

Big Bag Filling ที่ออกแบบเพื่อตอบสนองเรื่องต้นทุนมาพร้อมอุปกรณ์
ทำงานมาตราฐาน Option การยก Big bag ขึ้น-ลงเพื่อปรับให้ใช้งานได้กับ Big bag
หลายขนาด พร้อมระบบ Weighting Scale และอื่นๆ Big bag filling รุ่นนี้เหมาะ
สำหรับการบรรจุที่ต้องการ Capacity ปานกลาง ความแม่นยำ ปานกลาง ความ
สะดวกและความปลอดภัยในการปฏิบัติงานปานกลาง แต่ด้วยราคาที่ต่ำกว่าจึง
ตอบสนองเรื่องต้นทุนได้ดี