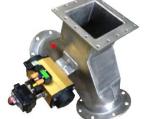

### AIRLOCK ROTARY VALVE FOR PNUEMATIC CONVEYING SYSTEM

Gas tight version, gas purge seal option, for Material handling process with Nitrogen gas, in SUS 304

Wood Dust Valve, special design feature, with all hard chromed internal parts