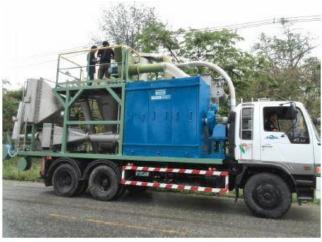

### Mobile Car Sea Bulk Loader

ชุดอุปกรณ์ลำเลียงวัสดุด้วยลม ที่ออกแบบมาใช้ลำเลียงจากจุดเก็บไปยังตู้คอนเทนเนอร์บนรถบรรทุกโดยเฉพาะ ติดตั้งบนรถบรรทุกสามารถเคลื่อนย้ายได้สะดวก เหมาะสำหรับลำเลียงเม็ดพลาสติกสามารถเลียงได้สูงสุด 23 ตับ/ชั่วโมง