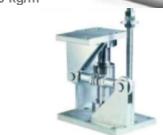

### Big Bag Filling BBF-LW-XX

อุปกรณ์บรรจุวัตถุดิบไปยังถุง Big bag ที่มีประสิทธิภาพ และความแม่นยำสูง สามาถบรรจุด้วยอัตราความเร็ว 20 bag/hr. 40 bag/hr. และ 60 bag/hr. @1000 kg/bag เหมาะสะหรับการบรรจุที่ต้องการ Capacity สูง ความแม่นยำสูง มีความสะดวกและ ความปลอดภัยในการปฏิบัติงานสูง

### Big Bag Filling BBF-BW-A20

Big bag filling ชนิดซึ่งน้ำหนักและบรรจุในเวลาเดียวกัน ควบคุมการจ่ายโดย
Butterfly Valve Auto ออกแบบเพื่อความสะควกและความปลอดภัยในการ
ปฏิบัติงาน สามาถบรรจุด้วยอัตราความเร็วสูงสุด 20 bag/hr. @1000 kg/bag
เหมาะสำหรับการบรรจุที่ต้องการ Capacity ปานกลาง ความแม่นยำในการบรรจุ
ปานกลาง แต่ให้ความสะควกและความปลอดภัยสูง

### Big Bag Filling BBF-BW-B20

Big Bag Filling ที่ออกแบบเพื่อตอบสนองเรื่องต้นทุนมาพร้อมอุปกรณ์
ทำงานมาตราฐาน Option การยก Big bag ขึ้น-ลงเพื่อปรับให้ใช้งานได้กับ Big bag
หลายขนาด พร้อมระบบ Weighting Scale และอื่นๆ Big bag filling รุ่นนี้เหมาะ
สำหรับการบรรจุที่ต้องการ Capacity ปานกลาง ความแม่นยำ ปานกลาง ความ
สะดวกและความปลอดภัยในการปฏิบัติงานปานกลาง แต่ด้วยราคาที่ต่ำกว่าจึง
ตอบสนองเรื่องต้นทุนได้ดี