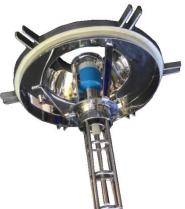

### Rotary valve

Drop through & Blow through out board bearing type

In board bearing type

Sanitary (medical) type

Large volume type

Easy clean slid arm, MZC

### **Diverter valve**

Flap type

Plug type

Ball type

Scale valve