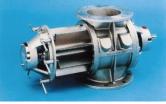

### Rotary valve

Drop through & Blow through out board bearing type

In board bearing type

Sanitary (medical) type

Large volume type

Easy clean slid arm, MZC

### AIRLOCK ROTARY VALVE FOR PNUEMATIC CONVEYING SYSTEM

Gas tight version, gas purge seal option, for Material handling process with Nitrogen gas, in SUS 304

Wood Dust Valve, special design feature, with all hard chromed internal parts