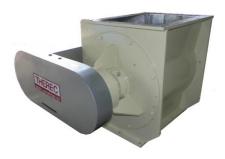

### Rotary valve

Drop through & Blow through out board bearing type

In board bearing type

Sanitary (medical) type

Large volume type

Easy clean slid arm, MZC