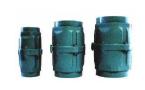

### **Diverter valve**

Flap type

Plug type

Ball type

Scale valve

### AIRLOCK DIVERTER VALVE FOR PNUEMATIC CONVEYING SYSTEM

Air lock diverter valve

**Gravity feed** diverter valve