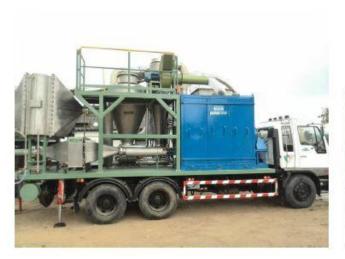

### Mobile Car Sea Bulk Loader

ชุดอุปกรณ์ลำเลียงวัสดุด้วยลม ที่ออกแบบมาใช้ลำเลียงจากจุดเก็บไปยังตู้คอนเทนเนอร์บนรถบรรทุกโดยเฉพาะ ติดตั้งบนรถบรรทุกสามารถเคลื่อนย้ายได้สะดวก เหมาะสำหรับลำเลียงเม็ดพลาสติกสามารถเลียงได้สูงสุด 23 ตับ/ชั่วโมง