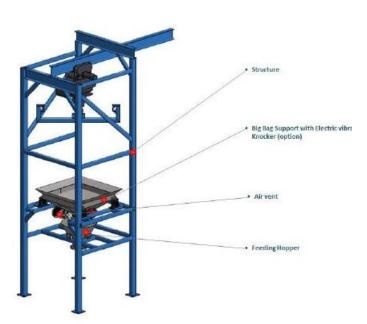

### Bulk Material Handling Machine & Equipment / Storage Silo & Accessories

**Big Bag filling Station** 

**Big Bag Unloading Station** 

Bag dump station

Storage Hopper & Silo

Weight system

**Silo Feeding System** 

**Lump Breaker** 

Mobile conveying system

**Automatic control System** 

**Shaking Circular Vibro-screen** 

**Centrifugal Sifter** 

Silo Safety Valve

**Aero Mechanical Conveyor** 

Flexible Spiral Conveyor