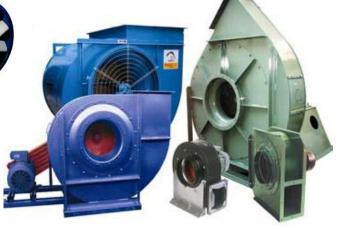

### **Centrifugal Blower**

Tunnel fan

Multi stage air & gas centrifugal blower

Very large centrifugal blower

EEx "e" marcado: (( Ex II 2 G. EEx e EEx "d" marcado: ( Ex II 2 G. EEx d Organismo notificado: L.O.M. Nº de identificación: LOM3ATEX0147

**Explosion proof** fan& blower

Rotary vane vacuum pump

Biogas boosting blower

**Turbotron Blower** 

Rotary vane gas compressor

**Flexible** connector

Tee

Sight glass