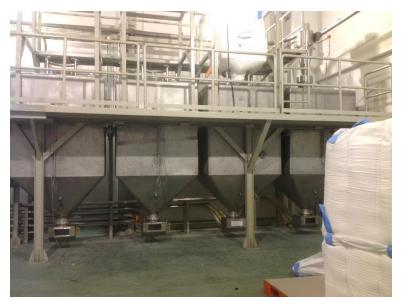

### Bulk Material Handling Machine & Equipment / Storage Silo & Accessories

**Big Bag filling Station** 

**Big Bag Unloading Station** 

Bag dump station

Storage Hopper & Silo

Weight system

**Silo Feeding System** 

**Lump Breaker** 

Mobile conveying system

**Automatic control System** 

**Shaking Circular Vibro-screen** 

**Centrifugal Sifter** 

Silo Safety Valve

**Aero Mechanical Conveyor** 

Flexible Spiral Conveyor

**Continuous Mixer** 

**Vibrating Feeder** 

**Volumetric Feeder** 

**Gravimetric Feeder** 

**Aluminium Silo** 

**Gravity Blender** 

Loading bellow

**Explosion vent panel** 