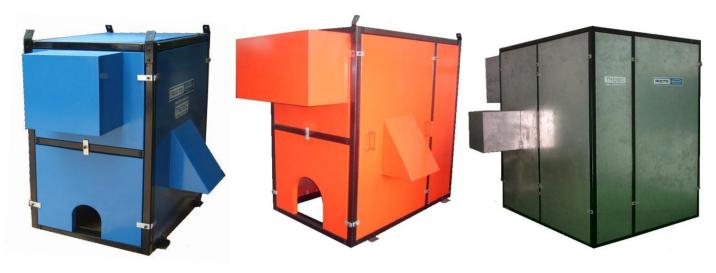

- -Roots blower
- -Ring Blower
- -Multistage centrifugal blower
- -Rotary vane air and gas compressor
- -Rotary valve and Diverter valve



Therec Services Co.,Ltd. http://srv.therecservices.com

Tel: (662) 454 3503, 893 9003-4 Fax: (662) 801 2011, 893 9005 88 Soi Karnjanapisek 4/2 Karnjanapisek Rd. Bangbon Bangkok 10150 Thailand General product TRS 02 / 2014

### **Key Data Measurement Tool**



**Temperature meter** 



Vibration meter



Sound pressure level meter



Hot wire flow meter with computer interface



**Axial flow anemometer** 



### Flow rate measurement for Air and Gas









**Oscillating Flow Meter** for bio gas, with flow computer





Air & Gas Boosting Process Service and Commissioning work



# THEREC TECHNOLOGY(THAILAND) CO., LTD



### **ACOUSTIC ENCLOSURE**







### **BLOWER PACKAGE**





### AIRLOCK ROTARY VALVE FOR PNUEMATIC CONVEYING SYSTEM







Gas tight version, gas purge seal option, for Material handling process with Nitrogen gas, in SUS 304









Wood Dust Valve, special design feature, with all hard chromed internal parts

### AIRLOCK DIVERTER VALVE FOR PNUEMATIC CONVEYING SYSTEM







Air lock diverter valve





**Gravity feed** diverter valve





### FOOD GRADE SCREW CONVEYOR









Mobile version in **SUS 304** 











### OTHERR EQUIPMENT IN BULK MATERIAL HANDLING PROCESS



Moving head for tote bin loading















E-mail: sales@thereccorp.com

Loading bellow for bulk truck loading

Website: www.thereccorp.com

**Magnetic Separator** 



### Therec Technology (Thailand) Co., Ltd.

88 Karnjanapisek Rd. Bangbon