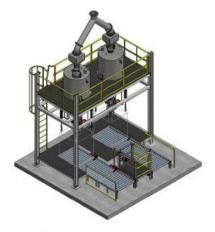

### Big Bag Filling BBF-LW-XX

อุปกรณ์บรรจุวัตถุดิบไปยังถุง Big bag ที่มีประสิทธิภาพ และความแม่นยำสูง สามาถบรรจุด้วยอัตราความเร็ว 20 bag/hr. 40 bag/hr. และ 60 bag/hr. @1000 kg/bag เหมาะสะหรับการบรรจุที่ต้องการ Capacity สูง ความแม่นยำสูง มีความสะดวกและ ความปลอดภัยในการปฏิบัติงานสูง

### Big Bag Filling BBF-BW-A20

Big bag filling ชนิดซึ่งน้ำหนักและบรรจุในเวลาเดียวกัน ควบคุมการจ่ายโดย
Butterfly Valve Auto ออกแบบเพื่อความสะควกและความปลอดภัยในการ
ปฏิบัติงาน สามาถบรรจุด้วยอัตราความเร็วสูงสุด 20 bag/hr. @1000 kg/bag
เหมาะสำหรับการบรรจุที่ต้องการ Capacity ปานกลาง ความแม่นยำในการบรรจุ
ปานกลาง แต่ให้ความสะควกและความปลอดภัยสูง

### Big Bag Filling BBF-BW-B20

Big Bag Filling ที่ออกแบบเพื่อตอบสนองเรื่องต้นทุนมาพร้อมอุปกรณ์
ทำงานมาตราฐาน Option การยก Big bag ขึ้น-ลงเพื่อปรับให้ใช้งานได้กับ Big bag
หลายขนาด พร้อมระบบ Weighting Scale และอื่นๆ Big bag filling รุ่นนี้เหมาะ
สำหรับการบรรจุที่ต้องการ Capacity ปานกลาง ความแม่นยำ ปานกลาง ความ
สะดวกและความปลอดภัยในการปฏิบัติงานปานกลาง แต่ด้วยราคาที่ต่ำกว่าจึง
ตอบสนองเรื่องต้นทุนได้ดี