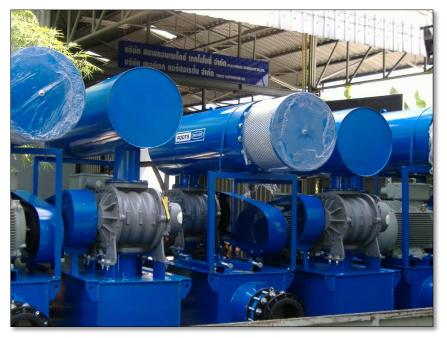

### Roots / Positive displacement / Rotary Blower

U-rai small series

**RAM** medium series

RAM DPJ super high

RCS & RCS800 large series

U-rai G small RAM GJ medium gas blower gas blower

**RAM-X** tri lobe series

RMTM truck blower

**RAM DVJ medium** vacuum pump

RCS DVJ large vacuum pump