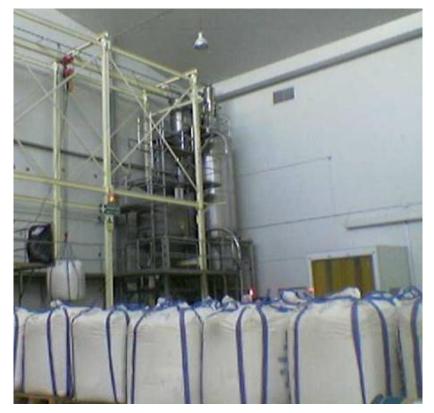

### Bulk Material Handling Machine & Equipment / Storage Silo & Accessories

**Big Bag filling Station** 

**Big Bag Unloading Station** 

Bag dump station

Storage Hopper & Silo

Weight system

**Silo Feeding System** 

**Lump Breaker** 

Mobile conveying system

**Automatic control System** 

**Shaking Circular Vibro-screen** 

**Centrifugal Sifter** 

Silo Safety Valve

**Aero Mechanical Conveyor** 

Flexible Spiral Conveyor

**Continuous Mixer** 

**Vibrating Feeder** 

**Volumetric Feeder** 

**Gravimetric Feeder** 

**Aluminium Silo** 

**Gravity Blender** 

Loading bellow

**Explosion vent panel** 