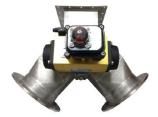

### AIRLOCK DIVERTER VALVE FOR PNUEMATIC CONVEYING SYSTEM

Air lock diverter valve

**Gravity feed** diverter valve