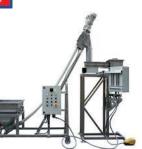

### Mobile Car Sea Bulk Loader

ชุดอุปกรณ์ลำเลียงวัสดุด้วยลม ที่ออกแบบมาใช้ลำเลียงจากจุดเก็บไปยังตู้คอนเทนเนอร์บนรถบรรทุกโดยเฉพาะ ติดตั้งบนรถบรรทุกสามารถเคลื่อนย้ายได้สะดวก เหมาะสำหรับลำเลียงเม็ดพลาสติกสามารถเลียงได้สูงสุด 23 ตับ/ชั่วโมง