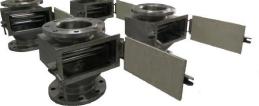

### AIRLOCK ROTARY VALVE FOR PNUEMATIC CONVEYING SYSTEM

Gas tight version, gas purge seal option, for Material handling process with Nitrogen gas, in SUS 304

Wood Dust Valve, special design feature, with all hard chromed internal parts

### AIRLOCK DIVERTER VALVE FOR PNUEMATIC CONVEYING SYSTEM

Air lock diverter valve

**Gravity feed** diverter valve