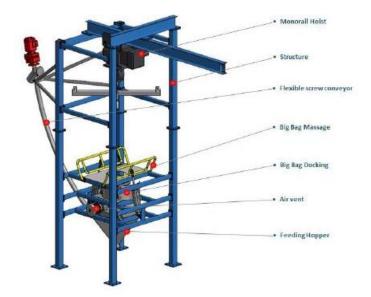

### Bulk Material Handling Machine & Equipment / Storage Silo & Accessories

**Big Bag filling Station** 

**Big Bag Unloading Station** 

Bag dump station

Storage Hopper & Silo

Weight system

**Silo Feeding System** 

**Lump Breaker** 

Mobile conveying system

**Automatic control System** 

**Shaking Circular Vibro-screen** 

**Centrifugal Sifter** 

Silo Safety Valve

**Aero Mechanical Conveyor** 

Flexible Spiral Conveyor

**Continuous Mixer** 

**Vibrating Feeder** 

**Volumetric Feeder** 

**Gravimetric Feeder** 

**Aluminium Silo** 

**Gravity Blender** 

Loading bellow

**Explosion vent panel** 