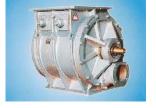

### **Centrifugal Blower**

Tunnel fan

Multi stage air & gas centrifugal blower

Very large centrifugal blower

EEx "e" marcado: (( Ex II 2 G. EEx e EEx "d" marcado: ( Ex II 2 G. EEx d Organismo notificado: L.O.M. Nº de identificación: LOM3ATEX0147