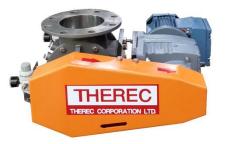

### AIRLOCK ROTARY VALVE FOR PNUEMATIC CONVEYING SYSTEM

Gas tight version, gas purge seal option, for Material handling process with Nitrogen gas, in SUS 304

Wood Dust Valve, special design feature, with all hard chromed internal parts