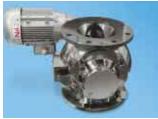

### Rotary valve

Drop through & Blow through out board bearing type

In board bearing type

Sanitary (medical) type

Large volume type

Easy clean slid arm, MZC

### AIRLOCK ROTARY VALVE FOR PNUEMATIC CONVEYING SYSTEM

Gas tight version, gas purge seal option, for Material handling process with Nitrogen gas, in SUS 304

Wood Dust Valve, special design feature, with all hard chromed internal parts