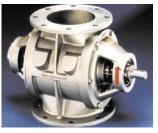

### Rotary valve

Drop through & Blow through out board bearing type

In board bearing type

Sanitary (medical) type

Large volume type

Easy clean slid arm, MZC

### **Diverter valve**

Flap type

Plug type

Ball type

Scale valve