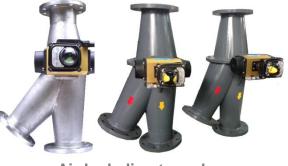

### AIRLOCK ROTARY VALVE FOR PNUEMATIC CONVEYING SYSTEM

Gas tight version, gas purge seal option, for Material handling process with Nitrogen gas, in SUS 304

Wood Dust Valve, special design feature, with all hard chromed internal parts

### AIRLOCK DIVERTER VALVE FOR PNUEMATIC CONVEYING SYSTEM

Air lock diverter valve

**Gravity feed** diverter valve