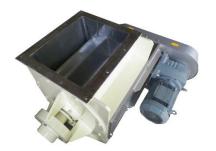

### Rotary valve

Drop through & Blow through out board bearing type

In board bearing type

Sanitary (medical) type

Large volume type

Easy clean slid arm, MZC