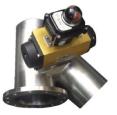

### AIRLOCK DIVERTER VALVE FOR PNUEMATIC CONVEYING SYSTEM

Air lock diverter valve

**Gravity feed** diverter valve