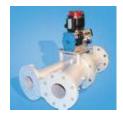

### AIRLOCK ROTARY VALVE FOR PNUEMATIC CONVEYING SYSTEM

Gas tight version, gas purge seal option, for Material handling process with Nitrogen gas, in SUS 304

Wood Dust Valve, special design feature, with all hard chromed internal parts