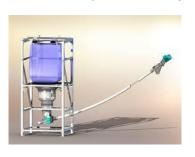

### Mobile Car Sea Bulk Loader

ชุดอุปกรณ์ลำเลียงวัสดุด้วยลม ที่ออกแบบมาใช้ลำเลียงจากจุดเก็บไปยังตู้คอนเทนเนอร์บนรถบรรทุกโดยเฉพาะ ติดตั้งบนรถบรรทุกสามารถเคลื่อนย้ายได้สะดวก เหมาะสำหรับลำเลียงเม็ดพลาสติกสามารถเลียงได้สูงสุด 23 ตับ/ชั่วโมง