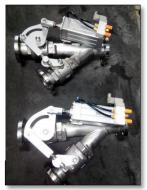

### Rotary valve

Drop through & Blow through out board bearing type

In board bearing type

Sanitary (medical) type

Large volume type

Easy clean slid arm, MZC

### **Diverter valve**

Flap type

Plug type

Ball type

Scale valve