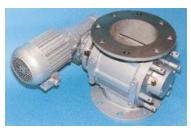

### Rotary valve

Drop through & Blow through out board bearing type

In board bearing type

Sanitary (medical) type

Large volume type

Easy clean slid arm, MZC

### AIRLOCK ROTARY VALVE FOR PNUEMATIC CONVEYING SYSTEM

Gas tight version, gas purge seal option, for Material handling process with Nitrogen gas, in SUS 304

Wood Dust Valve, special design feature, with all hard chromed internal parts