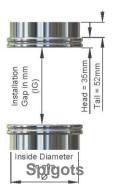

### **Aluminium Knock Down Silo**

Remove ± 20mm after flange connection (water drain typ.)