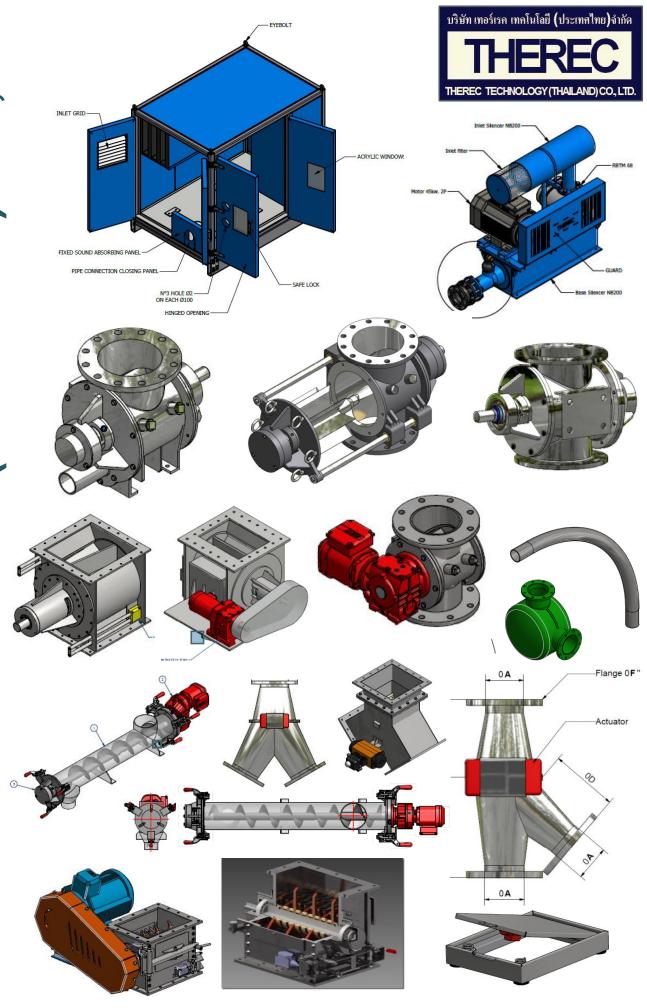

### **ACOUSTIC ENCLOSURE**

### **BLOWER PACKAGE**

### AIRLOCK ROTARY VALVE FOR PNUEMATIC CONVEYING SYSTEM

Gas tight version, gas purge seal option, for Material handling process with Nitrogen gas, in SUS 304

Wood Dust Valve, special design feature, with all hard chromed internal parts

### AIRLOCK DIVERTER VALVE FOR PNUEMATIC CONVEYING SYSTEM

Air lock diverter valve

**Gravity feed** diverter valve

### FOOD GRADE SCREW CONVEYOR

Mobile version in **SUS 304** 

### OTHERR EQUIPMENT IN BULK MATERIAL HANDLING PROCESS

Moving head for tote bin loading

E-mail: sales@thereccorp.com

Loading bellow for bulk truck loading

Website: www.thereccorp.com

**Magnetic Separator** 