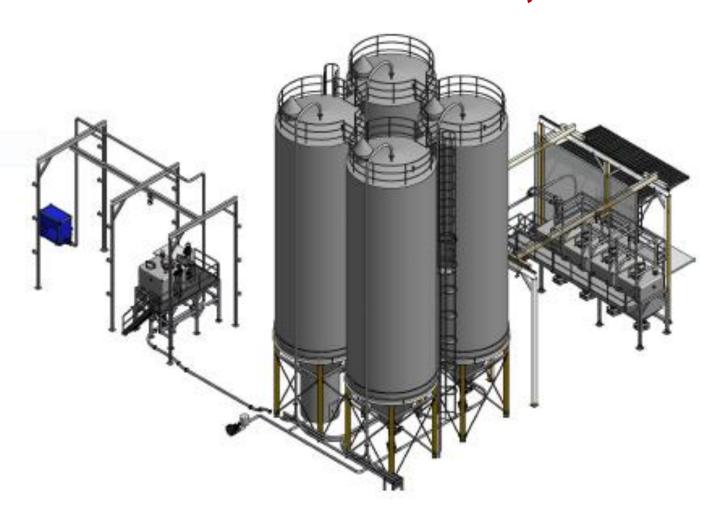

### Stainless Steel Silo, Tank & Hopper

- -Bulk Material Storage Silo and Hopper
- -Liquid Tank, Jacket Tank, Mixing Tank
- -Bag Filter and Cyclone
- -Pressure Vessels
- -Stainless Steel Fabrication Work
- Support Structure

### Bulk Material Handling Machine & Equipment / Storage Silo & Accessories

**Big Bag filling Station** 

**Big Bag Unloading Station** 

Bag dump station

Storage Hopper & Silo

Weight system

**Silo Feeding System** 

### **Storage Silo & Accessories**