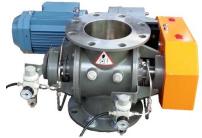

### AIRLOCK ROTARY VALVE FOR PNUEMATIC CONVEYING SYSTEM

Gas tight version, gas purge seal option, for Material handling process with Nitrogen gas, in SUS 304

Wood Dust Valve, special design feature, with all hard chromed internal parts