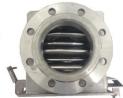

### AIRLOCK ROTARY VALVE FOR PNUEMATIC CONVEYING SYSTEM

Gas tight version, gas purge seal option, for Material handling process with Nitrogen gas, in SUS 304

Wood Dust Valve, special design feature, with all hard chromed internal parts