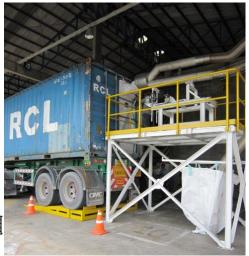

### Sea Bulk Loading System

Picture from the existing line of SCG Plastic

**Rotary & Diverter Valve** 

Lump Breaker / Lump Crusher
Food Grade Screw Conveyor

Stainless Steel Hopper & Silo
Stainless Steel Cyclone & Receiver
Stainless Fabrication Work

### Sea Bulk loading system (PE Pellet ) SCG Chem (TPE) Warehouse

### The total system consisting of:

- 1 of 18.0 tons Pneumatic conveying systems
- 1 of Big bag unloading stations, 1 rail, 2 hoist operated, 3,000 litre hopper
- 1 of Fixed feeding gun for container truck, 4 directions and swing
- 1 of High pressure Centrifugal blower 18.5 kw / 25.0 hp
- 1 of Heavy duty air lock granular rotary valves (pellet valve), Stainless steel 304
- 1 of Electrical control box, with SEMENS LOGO PLC