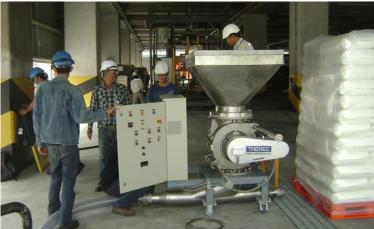

### The total system consisting of :

- 1 of 18.0 tons Pneumatic conveying systems
- 1 of Big bag unloading stations, over head crane operated, 1,500 litre hopper
- 1 of Small bag dumping stations, manual operated, 100 litre hopper
- 1 of Moveable feeding gun for container truck, 4 directions and swing
- 1 of High pressure air compressor 75.0 kw / 100.0 hp
- 2 of Heavy duty air lock rotary valves (powder valve), Stainless steel 304
- 1 of Electrical control box, with SEMENS LOGO PLC