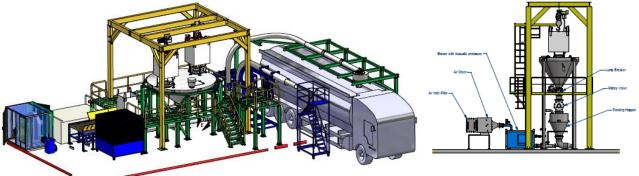

### Sea Bulk loading system (PE Pellet ) SCG Chem (TPC) Warehouse

### The total system consisting of:

- 1 of 18.0 tons Pneumatic conveying systems
- 1 of Big bag unloading stations, 1 rail, 2 hoist operated, 3,000 litre hopper
- 1 of Fixed feeding gun for container truck, 4 directions and swing
- 1 of High pressure Centrifugal blower 18.5 kw / 25.0 hp
- 1 of Cyclone for dust controlling system, with 1,300 m<sup>3</sup> centrifugal fan
- 1 of Bag filters for dust controlling system, with 1,300 m<sup>3</sup> centrifugal fan
- 2 of Heavy duty air lock rotary valves (powder valve), Stainless steel 304
- 1 of Electrical control box, with SEMENS LOGO PLC

### The total system consisting of :

- 1 of 18.0 tons Pneumatic conveying systems
- 1 of Big bag unloading stations, over head crane operated, 1,500 litre hopper
- 1 of Small bag dumping stations, manual operated, 100 litre hopper
- 1 of Moveable feeding gun for container truck, 4 directions and swing
- 1 of High pressure air compressor 75.0 kw / 100.0 hp
- 2 of Heavy duty air lock rotary valves (powder valve), Stainless steel 304
- 1 of Electrical control box, with SEMENS LOGO PLC