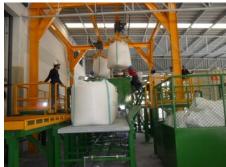

### Sea Bulk Loading System

Picture from the existing line of SCG Plastic

**Rotary & Diverter Valve** 

Lump Breaker / Lump Crusher
Food Grade Screw Conveyor

Stainless Steel Hopper & Silo
Stainless Steel Cyclone & Receiver
Stainless Fabrication Work

### Sea Bulk loading system (PE Pellet ) SCG Chem (TPE) Warehouse

### The total system consisting of:

- 1 of 18.0 tons Pneumatic conveying systems
- 1 of Big bag unloading stations, 1 rail, 2 hoist operated, 3,000 litre hopper
- 1 of Fixed feeding gun for container truck, 4 directions and swing
- 1 of High pressure Centrifugal blower 18.5 kw / 25.0 hp
- 1 of Heavy duty air lock granular rotary valves (pellet valve), Stainless steel 304
- 1 of Electrical control box, with SEMENS LOGO PLC