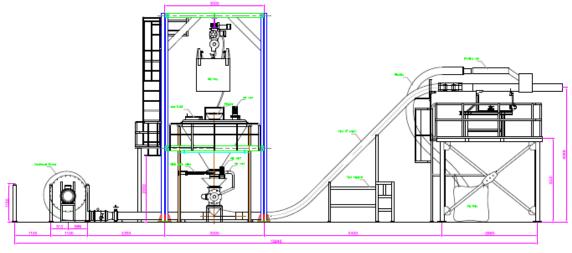

### Sea Bulk loading system (PE Pellet ) SCG Chem (TPE) Warehouse

### The total system consisting of:

- 1 of 18.0 tons Pneumatic conveying systems
- 1 of Big bag unloading stations, 1 rail, 2 hoist operated, 3,000 litre hopper
- 1 of Fixed feeding gun for container truck, 4 directions and swing
- 1 of High pressure Centrifugal blower 18.5 kw / 25.0 hp
- 1 of Heavy duty air lock granular rotary valves (pellet valve), Stainless steel 304
- 1 of Electrical control box, with SEMENS LOGO PLC