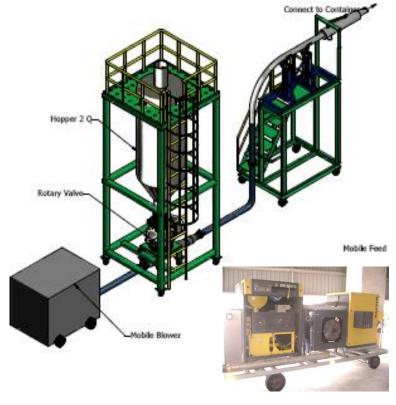

### The total system consisting of:

- 1 of 18.0 tons Pneumatic conveying systems
- 1 of Big bag unloading stations, 1 rail, 2 hoist operated, 3,000 litre hopper
- 1 of Fixed feeding gun for container truck, 4 directions and swing
- 1 of High pressure Centrifugal blower 18.5 kw / 25.0 hp
- 1 of Heavy duty air lock granular rotary valves (pellet valve), Stainless steel 304
- 1 of Electrical control box, with SEMENS LOGO PLC

### The total system consisting of:

- 1 of 18.0 tons Pneumatic conveying systems
- 1 of Big bag unloading stations, 1 rail, 2 hoist operated, 3,000 litre hopper
- 1 of Fixed feeding gun for container truck, 4 directions and swing
- 1 of High pressure Centrifugal blower 18.5 kw / 25.0 hp
- 1 of Cyclone for dust controlling system, with 1,300 m<sup>3</sup> centrifugal fan
- 1 of Bag filters for dust controlling system, with 1,300 m<sup>3</sup> centrifugal fan
- 2 of Heavy duty air lock rotary valves (powder valve), Stainless steel 304
- 1 of Electrical control box, with SEMENS LOGO PLC