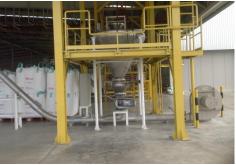

### Sea Bulk Loading System

Picture from the existing line of SCG Plastic

**Rotary & Diverter Valve** 

Lump Breaker / Lump Crusher
Food Grade Screw Conveyor

Stainless Steel Hopper & Silo
Stainless Steel Cyclone & Receiver
Stainless Fabrication Work

### Sea Bulk loading system (PE Pellet ) SCG Chem (TPE) Warehouse

### The total system consisting of:

- 1 of 18.0 tons Pneumatic conveying systems
- 1 of Big bag unloading stations, 1 rail, 2 hoist operated, 3,000 litre hopper
- 1 of Fixed feeding gun for container truck, 4 directions and swing
- 1 of High pressure Centrifugal blower 18.5 kw / 25.0 hp
- 1 of Heavy duty air lock granular rotary valves (pellet valve), Stainless steel 304
- 1 of Electrical control box, with SEMENS LOGO PLC