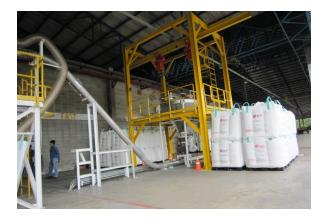

### The total system consisting of :

- 1 of 18.0 tons Pneumatic conveying systems
- 1 of Big bag unloading stations, over head crane operated, 1,500 litre hopper
- 1 of Small bag dumping stations, manual operated, 100 litre hopper
- 1 of Moveable feeding gun for container truck, 4 directions and swing
- 1 of High pressure air compressor 75.0 kw / 100.0 hp
- 2 of Heavy duty air lock rotary valves (powder valve), Stainless steel 304
- 1 of Electrical control box, with SEMENS LOGO PLC

### The total system consisting of:

- 1 of 25.0 tons Pneumatic conveying systems
- 3 of Automatic roller conveyors for bulk bag feeding
- 1 of Big bag unloading stations, 2 rails, 2 hoists operated, 4,000 litre hopper
- 1 of Moveable feeding gun for container truck, 4 directions and swing
- 1 of Feeding pipe, Loading cyclone and Loading bellow for Bulk truck
- 1 of High pressure Centrifugal blower 30 .0kw / 40.0 hp
- 1 of Heavy duty air lock granular rotary valves (pellet valve), Stainless steel 304
- 2 of Bag filters for dust controlling system, with 3,500 m<sup>3</sup> centrifugal fan
- 1 of Electrical control box, with SEMENS S7 300 PLC with PROFACE touch screen , suitable for full automatic operation and SCADA system requirement