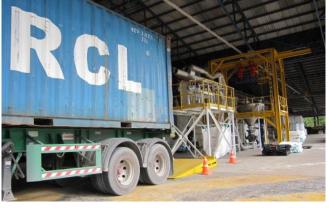

### Sea Bulk Loading System

Picture from the existing line of SCG Plastic

**Rotary & Diverter Valve** 

Lump Breaker / Lump Crusher
Food Grade Screw Conveyor

Stainless Steel Hopper & Silo
Stainless Steel Cyclone & Receiver
Stainless Fabrication Work

### Sea Bulk loading system (PE Pellet ) SCG Chem (TPC) Warehouse

### The total system consisting of:

- 1 of 18.0 tons Pneumatic conveying systems
- 1 of Big bag unloading stations, 1 rail, 2 hoist operated, 3,000 litre hopper
- 1 of Fixed feeding gun for container truck, 4 directions and swing
- 1 of High pressure Centrifugal blower 18.5 kw / 25.0 hp
- 1 of Cyclone for dust controlling system, with 1,300 m<sup>3</sup> centrifugal fan
- 1 of Bag filters for dust controlling system, with 1,300 m<sup>3</sup> centrifugal fan
- 2 of Heavy duty air lock rotary valves (powder valve), Stainless steel 304
- 1 of Electrical control box, with SEMENS LOGO PLC