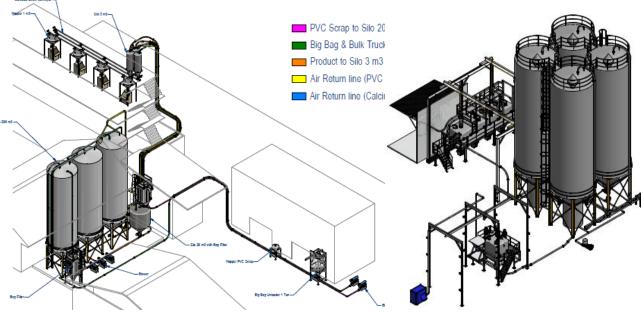

### Sea Bulk Loading System

Picture from the existing line of SCG Plastic

**Rotary & Diverter Valve** 

Lump Breaker / Lump Crusher
Food Grade Screw Conveyor

Stainless Steel Hopper & Silo
Stainless Steel Cyclone & Receiver
Stainless Fabrication Work

### Sea Bulk loading system (PE Pellet ) SCG Chem (TPE) Warehouse

### The total system consisting of:

- 1 of 18.0 tons Pneumatic conveying systems
- 1 of Big bag unloading stations, 1 rail, 2 hoist operated, 3,000 litre hopper
- 1 of Fixed feeding gun for container truck, 4 directions and swing
- 1 of High pressure Centrifugal blower 18.5 kw / 25.0 hp
- 1 of Heavy duty air lock granular rotary valves (pellet valve), Stainless steel 304
- 1 of Electrical control box, with SEMENS LOGO PLC