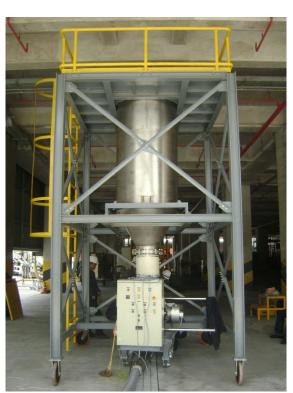

### Sea Bulk loading system (PE Pellet ) SCG Chem (TPE) Warehouse

### The total system consisting of:

- 1 of 18.0 tons Pneumatic conveying systems
- 1 of Big bag unloading stations, 1 rail, 2 hoist operated, 3,000 litre hopper
- 1 of Fixed feeding gun for container truck, 4 directions and swing
- 1 of High pressure Centrifugal blower 18.5 kw / 25.0 hp
- 1 of Heavy duty air lock granular rotary valves (pellet valve), Stainless steel 304
- 1 of Electrical control box, with SEMENS LOGO PLC