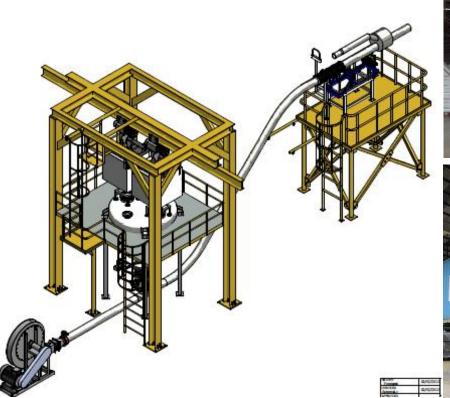

### Sea Bulk Loading System

Picture from the existing line of SCG Plastic

**Rotary & Diverter Valve** 

Lump Breaker / Lump Crusher
Food Grade Screw Conveyor

Stainless Steel Hopper & Silo
Stainless Steel Cyclone & Receiver
Stainless Fabrication Work

### Sea Bulk loading system (PE Pellet ) SCG Chem (TPE) Warehouse

### The total system consisting of:

- 1 of 18.0 tons Pneumatic conveying systems
- 1 of Big bag unloading stations, 1 rail, 2 hoist operated, 3,000 litre hopper
- 1 of Fixed feeding gun for container truck, 4 directions and swing
- 1 of High pressure Centrifugal blower 18.5 kw / 25.0 hp
- 1 of Heavy duty air lock granular rotary valves (pellet valve), Stainless steel 304
- 1 of Electrical control box, with SEMENS LOGO PLC