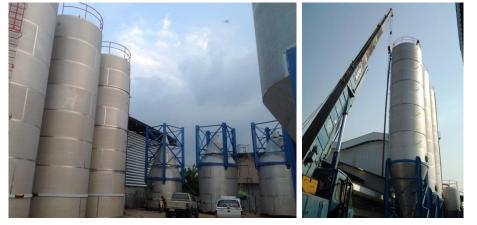

#### Silos loading system (PE Pellet ) CNC International (CPPC group)

- 1 of 5.0 tons Pneumatic conveying systems
- 1 of 1.0 tons Pneumatic conveying systems
- 1 of Big bag unloading stations, 1 rail, 1 hoist operated, 2,000 litre hopper
- 5 of Big bag unloading stations, 1 Overhead Crane operated, 6,000 litre hopper
- 1 of High pressure ring blower 7.5kw / 10.0 hp
- 1 of High pressure roots blower 37.0kw / 50.0 hp
- 1 of Heavy duty air lock rotary valves , Stainless steel 304 , 10.0 inches
- 4 of Medium duty air lock rotary valves , Stainless steel 304 , 6.0 inches
- 4 of 200 m<sup>3</sup> (100 tons) J&D Aluminium knock down silos
- 4 of 200 tons load cell set
- 1 of Electrical control box, with SEMENS LOGO PLC

#### Silos Weighting system (PE Pellet ) CNC International (CPPC group)

The total system consisting of :

- 4 of 200 m<sup>3</sup> (100 tons) J&D Aluminium knock down silos
- 4 of 200 tons load cell sets, Thames Sides Sensor , Smart Indicator , Junction box and Low profile mounting load cell assemble set
- 1 of Electrical control box, with SEMENS LOGO PLC