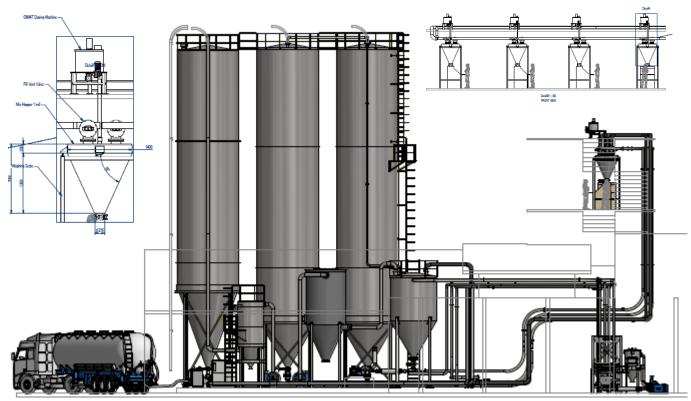

#### Silos loading system (PE Pellet ) CNC International (CPPC group)

- 1 of 5.0 tons Pneumatic conveying systems
- 1 of 1.0 tons Pneumatic conveying systems
- 1 of Big bag unloading stations, 1 rail, 1 hoist operated, 2,000 litre hopper
- 5 of Big bag unloading stations, 1 Overhead Crane operated, 6,000 litre hopper
- 1 of High pressure ring blower 7.5kw / 10.0 hp
- 1 of High pressure roots blower 37.0kw / 50.0 hp
- 1 of Heavy duty air lock rotary valves , Stainless steel 304 , 10.0 inches
- 4 of Medium duty air lock rotary valves , Stainless steel 304 , 6.0 inches
- 4 of 200 m<sup>3</sup> (100 tons) J&D Aluminium knock down silos
- 4 of 200 tons load cell set
- 1 of Electrical control box, with SEMENS LOGO PLC

#### Silos Weighting system (PE Pellet ) CNC International (CPPC group)

The total system consisting of :

- 4 of 200 m<sup>3</sup> (100 tons) J&D Aluminium knock down silos
- 4 of 200 tons load cell sets, Thames Sides Sensor , Smart Indicator , Junction box and Low profile mounting load cell assemble set
- 1 of Electrical control box, with SEMENS LOGO PLC