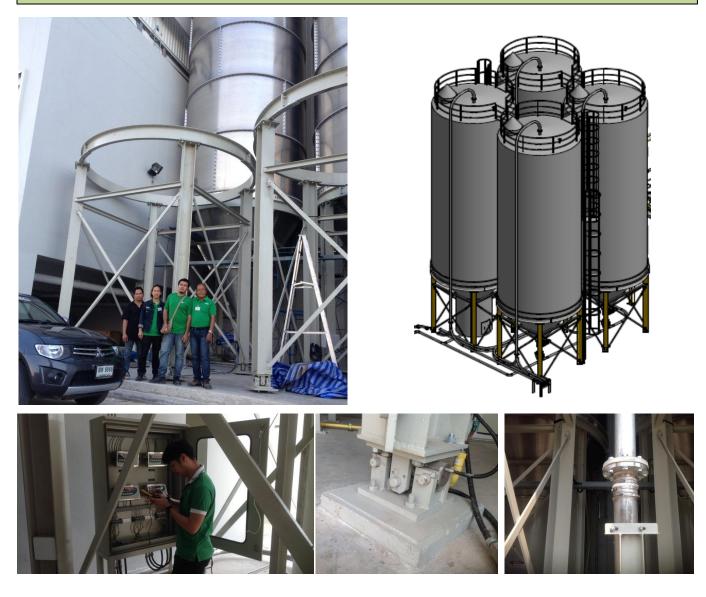

#### Silos loading system (PE Pellet ) CNC International (CPPC group)

- 1 of 5.0 tons Pneumatic conveying systems
- 1 of 1.0 tons Pneumatic conveying systems
- 1 of Big bag unloading stations, 1 rail, 1 hoist operated, 2,000 litre hopper
- 5 of Big bag unloading stations, 1 Overhead Crane operated, 6,000 litre hopper
- 1 of High pressure ring blower 7.5kw / 10.0 hp
- 1 of High pressure roots blower 37.0kw / 50.0 hp
- 1 of Heavy duty air lock rotary valves , Stainless steel 304 , 10.0 inches
- 4 of Medium duty air lock rotary valves , Stainless steel 304 , 6.0 inches
- 4 of 200 m<sup>3</sup> (100 tons) J&D Aluminium knock down silos
- 4 of 200 tons load cell set
- 1 of Electrical control box, with SEMENS LOGO PLC

#### Silos Weighting system (PE Pellet ) CNC International (CPPC group)

The total system consisting of :

- 4 of 200 m<sup>3</sup> (100 tons) J&D Aluminium knock down silos
- 4 of 200 tons load cell sets, Thames Sides Sensor , Smart Indicator , Junction box and Low profile mounting load cell assemble set
- 1 of Electrical control box, with SEMENS LOGO PLC