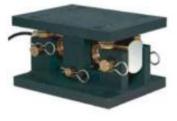

#### Silos Weighting system (PE Pellet ) CNC International (CPPC group)

The total system consisting of :

- 4 of 200 m<sup>3</sup> (100 tons) J&D Aluminium knock down silos
- 4 of 200 tons load cell sets, Thames Sides Sensor , Smart Indicator , Junction box and Low profile mounting load cell assemble set
- 1 of Electrical control box, with SEMENS LOGO PLC

Low profile mounting assembly Atex & IECEx Certification

Install and Removal without lifting tool

Silo mount

Smart Digital Display

Junction box

Silos Weighting system (PVC powder & Calcium Carbonate Powder) Saha Aree, Twin Lion brand PVC pipe factory