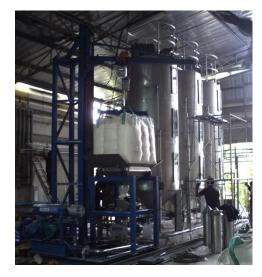

### Silos Feeding System

Picture from the existing line of Precision plastic

Material handling Fan & Blower

Vacuum pump

High Pressure Blower & Exhauster

Stainless Steel Hopper & Silo Stainless Steel Cyclone & Receiver Stainless Fabrication Work

#### Silos loading system (PE Pellet ) CNC International (CPPC group)

- 1 of 5.0 tons Pneumatic conveying systems
- 1 of 1.0 tons Pneumatic conveying systems
- 1 of Big bag unloading stations, 1 rail, 1 hoist operated, 2,000 litre hopper
- 5 of Big bag unloading stations, 1 Overhead Crane operated, 6,000 litre hopper
- 1 of High pressure ring blower 7.5kw / 10.0 hp
- 1 of High pressure roots blower 37.0kw / 50.0 hp
- 1 of Heavy duty air lock rotary valves , Stainless steel 304 , 10.0 inches
- 4 of Medium duty air lock rotary valves , Stainless steel 304 , 6.0 inches
- 4 of 200 m<sup>3</sup> (100 tons) J&D Aluminium knock down silos
- 4 of 200 tons load cell set
- 1 of Electrical control box, with SEMENS LOGO PLC