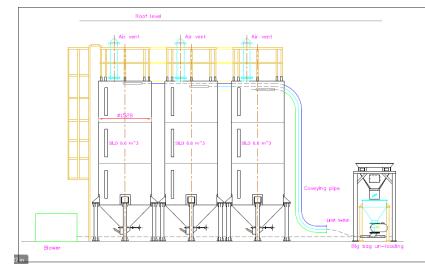

#### Silos loading system (PE Pellet ) CNC International (CPPC group)

- 1 of 5.0 tons Pneumatic conveying systems
- 1 of 1.0 tons Pneumatic conveying systems
- 1 of Big bag unloading stations, 1 rail, 1 hoist operated, 2,000 litre hopper
- 5 of Big bag unloading stations, 1 Overhead Crane operated, 6,000 litre hopper
- 1 of High pressure ring blower 7.5kw / 10.0 hp
- 1 of High pressure roots blower 37.0kw / 50.0 hp
- 1 of Heavy duty air lock rotary valves , Stainless steel 304 , 10.0 inches
- 4 of Medium duty air lock rotary valves , Stainless steel 304 , 6.0 inches
- 4 of 200 m<sup>3</sup> (100 tons) J&D Aluminium knock down silos
- 4 of 200 tons load cell set
- 1 of Electrical control box, with SEMENS LOGO PLC

#### Silos Weighting system (PE Pellet ) CNC International (CPPC group)

The total system consisting of :

- 4 of 200 m<sup>3</sup> (100 tons) J&D Aluminium knock down silos
- 4 of 200 tons load cell sets, Thames Sides Sensor , Smart Indicator , Junction box and Low profile mounting load cell assemble set
- 1 of Electrical control box, with SEMENS LOGO PLC