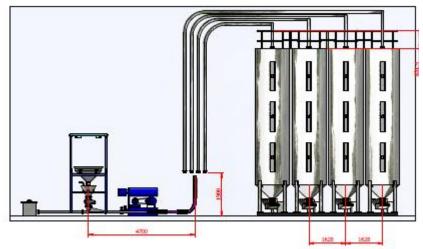

#### Silos loading system (PE Pellet ) CNC International (CPPC group)

- 1 of 5.0 tons Pneumatic conveying systems
- 1 of 1.0 tons Pneumatic conveying systems
- 1 of Big bag unloading stations, 1 rail, 1 hoist operated, 2,000 litre hopper
- 5 of Big bag unloading stations, 1 Overhead Crane operated, 6,000 litre hopper
- 1 of High pressure ring blower 7.5kw / 10.0 hp
- 1 of High pressure roots blower 37.0kw / 50.0 hp
- 1 of Heavy duty air lock rotary valves , Stainless steel 304 , 10.0 inches
- 4 of Medium duty air lock rotary valves , Stainless steel 304 , 6.0 inches
- 4 of 200 m<sup>3</sup> (100 tons) J&D Aluminium knock down silos
- 4 of 200 tons load cell set
- 1 of Electrical control box, with SEMENS LOGO PLC

#### Silos Weighting system (PE Pellet ) CNC International (CPPC group)

The total system consisting of :

- 4 of 200 m<sup>3</sup> (100 tons) J&D Aluminium knock down silos
- 4 of 200 tons load cell sets, Thames Sides Sensor , Smart Indicator , Junction box and Low profile mounting load cell assemble set
- 1 of Electrical control box, with SEMENS LOGO PLC