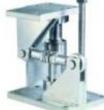

Big Bag Filling & Unloading Station Dust explosion control equipment Small bag & Tote Bin Dumping Station Weighting scale and Load cell

Rotary & Diverter Valve Lump Breaker / Lump Crusher Food Grade Screw Conveyor Grinding and Mixing Machine

#### Silos loading system (PE Pellet ) CNC International (CPPC group)

- 1 of 5.0 tons Pneumatic conveying systems
- 1 of 1.0 tons Pneumatic conveying systems
- 1 of Big bag unloading stations, 1 rail, 1 hoist operated, 2,000 litre hopper
- 5 of Big bag unloading stations, 1 Overhead Crane operated, 6,000 litre hopper
- 1 of High pressure ring blower 7.5kw / 10.0 hp
- 1 of High pressure roots blower 37.0kw / 50.0 hp
- 1 of Heavy duty air lock rotary valves , Stainless steel 304 , 10.0 inches
- 4 of Medium duty air lock rotary valves , Stainless steel 304 , 6.0 inches
- 4 of 200 m<sup>3</sup> (100 tons) J&D Aluminium knock down silos
- 4 of 200 tons load cell set
- 1 of Electrical control box, with SEMENS LOGO PLC

#### Silos Weighting system (PE Pellet ) CNC International (CPPC group)

The total system consisting of :

- 4 of 200 m<sup>3</sup> (100 tons) J&D Aluminium knock down silos
- 4 of 200 tons load cell sets, Thames Sides Sensor , Smart Indicator , Junction box and Low profile mounting load cell assemble set
- 1 of Electrical control box, with SEMENS LOGO PLC