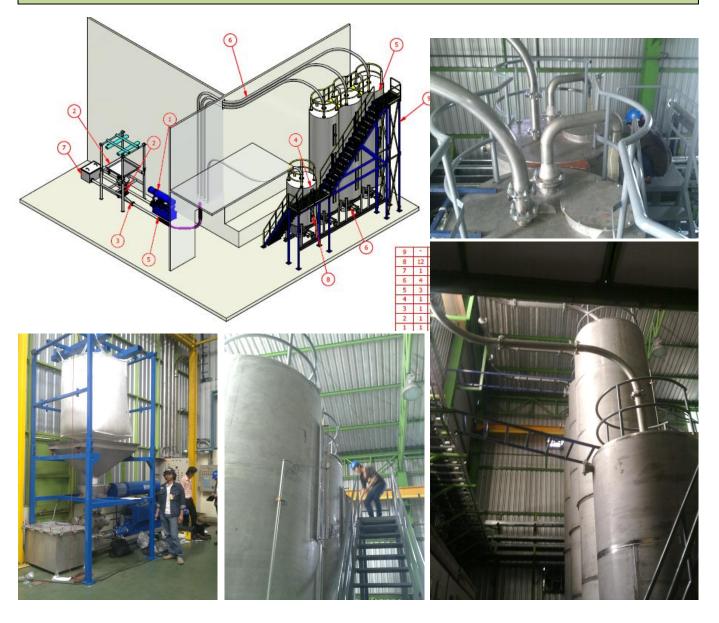

### Silos Feeding System

Picture from the existing line of Precision plastic

Material handling Fan & Blower

Vacuum pump

High Pressure Blower & Exhauster

Stainless Steel Hopper & Silo Stainless Steel Cyclone & Receiver Stainless Fabrication Work

#### Silos loading system (PE Pellet ) CNC International (CPPC group)

- 1 of 5.0 tons Pneumatic conveying systems
- 1 of 1.0 tons Pneumatic conveying systems
- 1 of Big bag unloading stations, 1 rail, 1 hoist operated, 2,000 litre hopper
- 5 of Big bag unloading stations, 1 Overhead Crane operated, 6,000 litre hopper
- 1 of High pressure ring blower 7.5kw / 10.0 hp
- 1 of High pressure roots blower 37.0kw / 50.0 hp
- 1 of Heavy duty air lock rotary valves , Stainless steel 304 , 10.0 inches
- 4 of Medium duty air lock rotary valves , Stainless steel 304 , 6.0 inches
- 4 of 200 m<sup>3</sup> (100 tons) J&D Aluminium knock down silos
- 4 of 200 tons load cell set
- 1 of Electrical control box, with SEMENS LOGO PLC

#### Silos Weighting system (PE Pellet ) CNC International (CPPC group)

The total system consisting of :

- 4 of 200 m<sup>3</sup> (100 tons) J&D Aluminium knock down silos
- 4 of 200 tons load cell sets, Thames Sides Sensor , Smart Indicator , Junction box and Low profile mounting load cell assemble set
- 1 of Electrical control box, with SEMENS LOGO PLC