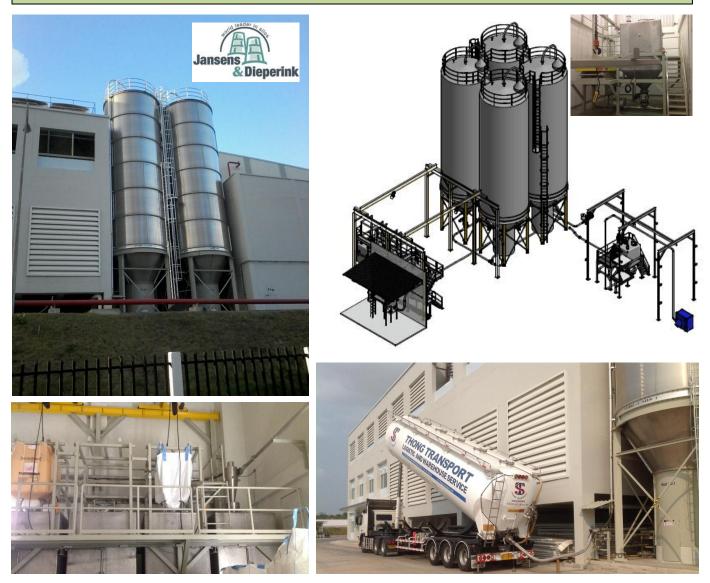

#### Sea Bulk loading system (PE Pellet ) SCG Chem (TPC) Warehouse

- 1 of 7.0 tons Pneumatic conveying systems
- 1 of Big bag unloading stations, fork lift operated, 50 litre hopper
- 1 of High pressure Roots blower 18.5 kw / 25.0 hp
- 1 of Bag filters for dust controlling system, with 1,300 m<sup>3</sup> centrifugal fan
- 1 of 4.0 m<sup>3</sup> Stainless steel silos
- 3 of 8.0 m<sup>3</sup> Stainless steel silos
- 1 of Heavy duty air lock rotary valves (powder valve), Stainless steel 304
- 1 of Electrical control box, with SEMENS LOGO PLC

#### Sea Bulk loading system (PE Pellet ) SCG Chem (TPC) Warehouse

- 1 of 6.0 tons Pneumatic conveying systems
- 1 of Big bag unloading stations, Swing arm hoist operated, 50 litre hopper
- 1 of High pressure Roots blower 15.0 kw / 20.0 hp
- 4 of 7.0 m<sup>3</sup> Stainless steel silos
- 1 of Heavy duty air lock rotary valves (powder valve), Stainless steel 304
- 1 of Electrical control box, with SEMENS LOGO PLC