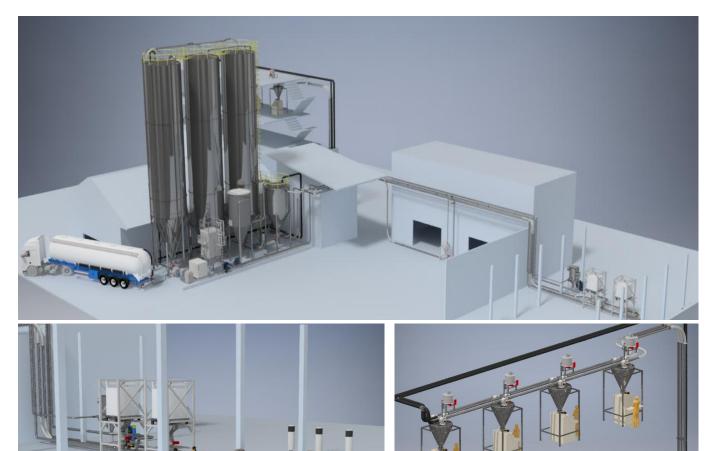

#### PVC pipe (PVC resin, PVC scrap and CaCa<sub>3</sub>) processing system

- 3 of 200.0 m<sup>3</sup> Stainless steel AISI304 Silos
- 1 of 20.0 m<sup>3</sup> Stainless steel silos
- 4 of 1.0 m<sup>3</sup> Carbon steel weighting hoppers
- 1 of 300 kg Weighting system for 3 types of raw material to 4 ribbon mixers with 10 formulas of raw material mixing, automatic memories operation with adjustable page ,allow only the authorized person with pass word add and renew
- 5 of 5.0 tons Pneumatic conveying systems
- 2 of Big bag unloading stations
- 4 of High pressure Turbotron blowers 30 kw
- 1 of Truck blower for bulk truck to silos 50 kw
- 7 of Heavy duty air lock rotary valves , Carbon steel body with hard chromed
- 12 of Scale valves for Weighting system
- 4 of Volumetric dosing machine/ with dosing rotary valves
- 2 of Bag filters for dust controlling system
- 1 of Electrical control box, with SEMENS S7 1200 PLC with SIEMENS touch screen ,and SCADA system