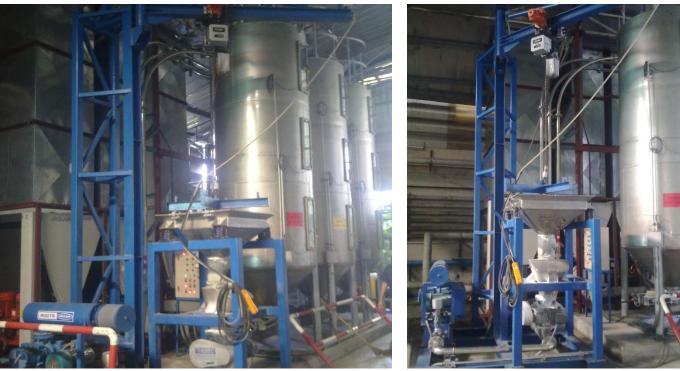

### Silos Feeding System

Picture from the existing line of Precision plastic

Material handling Fan & Blower

Vacuum pump

High Pressure Blower & Exhauster

Stainless Steel Hopper & Silo Stainless Steel Cyclone & Receiver Stainless Fabrication Work

#### Silos loading system (PE Pellet ) CNC International (CPPC group)

- 1 of 5.0 tons Pneumatic conveying systems
- 1 of 1.0 tons Pneumatic conveying systems
- 1 of Big bag unloading stations, 1 rail, 1 hoist operated, 2,000 litre hopper
- 5 of Big bag unloading stations, 1 Overhead Crane operated, 6,000 litre hopper
- 1 of High pressure ring blower 7.5kw / 10.0 hp
- 1 of High pressure roots blower 37.0kw / 50.0 hp
- 1 of Heavy duty air lock rotary valves , Stainless steel 304 , 10.0 inches
- 4 of Medium duty air lock rotary valves , Stainless steel 304 , 6.0 inches
- 4 of 200 m<sup>3</sup> (100 tons) J&D Aluminium knock down silos
- 4 of 200 tons load cell set
- 1 of Electrical control box, with SEMENS LOGO PLC