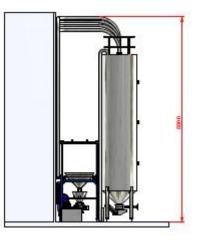

#### Sea Bulk loading system (PE Pellet ) SCG Chem (TPC) Warehouse

- 1 of 7.0 tons Pneumatic conveying systems
- 1 of Big bag unloading stations, fork lift operated, 50 litre hopper
- 1 of High pressure Roots blower 18.5 kw / 25.0 hp
- 1 of Bag filters for dust controlling system, with 1,300 m<sup>3</sup> centrifugal fan
- 1 of 4.0 m<sup>3</sup> Stainless steel silos
- 3 of 8.0 m<sup>3</sup> Stainless steel silos
- 1 of Heavy duty air lock rotary valves (powder valve), Stainless steel 304
- 1 of Electrical control box, with SEMENS LOGO PLC

#### Sea Bulk loading system (PE Pellet ) SCG Chem (TPC) Warehouse

- 1 of 6.0 tons Pneumatic conveying systems
- 1 of Big bag unloading stations, Swing arm hoist operated, 50 litre hopper
- 1 of High pressure Roots blower 15.0 kw / 20.0 hp
- 4 of 7.0 m<sup>3</sup> Stainless steel silos
- 1 of Heavy duty air lock rotary valves (powder valve), Stainless steel 304
- 1 of Electrical control box, with SEMENS LOGO PLC