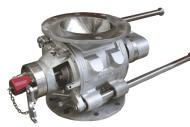

# THEREC CORPORATION LTD.

Drop Through Rotary valve / normal, quick detachable Food and dairy valve type

Blow Through Rotary valve / normal, quick detachable and dairy valve type

Diverter valve / Flap type , Plug type , Hammer type and Fill Vent valve

Diverter Valve Multi-port Type / USDA approved Diverter Valve, Plug & Ball Type for CIP

Sanitary( Medicine) Type Rotary valve

**CIP** suitable Type Rotary valve

ATEX 94/9/EC Is available on requested RID Rotor conference detection