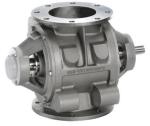

# THEREC CORPORATION LTD.

Drop Through Rotary valve / normal, quick detachable Food and dairy valve type

Blow Through Rotary valve / normal, quick detachable and dairy valve type

Diverter valve / Flap type , Plug type , Hammer type and Fill Vent valve

Diverter Valve Multi-port Type / USDA approved Diverter Valve, Plug & Ball Type for CIP

Sanitary( Medicine) Type Rotary valve

**CIP** suitable Type Rotary valve

ATEX 94/9/EC Is available on requested RID Rotor conference detection