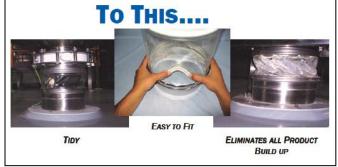

## **Bulk material Handling Accessories**

Cipriani Harrison Valves Pvt. Ltd.

Sight glass

Off Set equipment IG = CL - 20mm (Minimum)

Oscillating equipment IG = CL – 40mm (Minimum)

BFM<sup>®</sup> fitting
"Keeping You Connected"