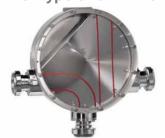

# THEREC CORPORATION LTD.

Drop Through Rotary valve / normal, quick detachable Food and dairy valve type

Blow Through Rotary valve / normal, quick detachable and dairy valve type

Diverter valve / Flap type , Plug type , Hammer type and Fill Vent valve

Diverter Valve Multi-port Type / USDA approved Diverter Valve, Plug & Ball Type for CIP

Sanitary( Medicine) Type Rotary valve

**CIP** suitable Type Rotary valve

ATEX 94/9/EC Is available on requested RID Rotor conference detection