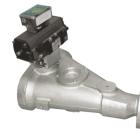

# THEREC CORPORATION LTD.

Drop Through Rotary valve / normal, quick detachable Food and dairy valve type

Blow Through Rotary valve / normal, quick detachable and dairy valve type

Diverter valve / Flap type , Plug type , Hammer type and Fill Vent valve

Diverter Valve Multi-port Type / USDA approved Diverter Valve, Plug & Ball Type for CIP

Sanitary( Medicine) Type Rotary valve

**CIP** suitable Type Rotary valve

ATEX 94/9/EC Is available on requested RID Rotor conference detection