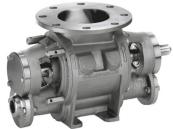

# THEREC CORPORATION LTD.

Drop Through Rotary valve / normal, quick detachable Food and dairy valve type

Blow Through Rotary valve / normal, quick detachable and dairy valve type

Diverter valve / Flap type , Plug type , Hammer type and Fill Vent valve

Diverter Valve Multi-port Type / USDA approved Diverter Valve, Plug & Ball Type for CIP

Sanitary( Medicine) Type Rotary valve

**CIP** suitable Type Rotary valve

ATEX 94/9/EC Is available on requested RID Rotor conference detection