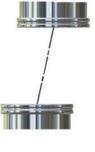

## **Bulk material Handling Accessories**

Cipriani Harrison Valves Pvt. Ltd.

Sight glass

Off Set equipment IG = CL - 20mm (Minimum)

Oscillating equipment IG = CL – 40mm (Minimum)

BFM<sup>®</sup> fitting
"Keeping You Connected"