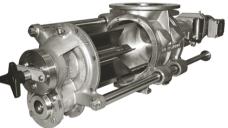

# THEREC CORPORATION LTD.

Drop Through Rotary valve / normal, quick detachable Food and dairy valve type

Blow Through Rotary valve / normal, quick detachable and dairy valve type

Diverter valve / Flap type , Plug type , Hammer type and Fill Vent valve

Diverter Valve Multi-port Type / USDA approved Diverter Valve, Plug & Ball Type for CIP

Sanitary( Medicine) Type Rotary valve

**CIP** suitable Type Rotary valve

ATEX 94/9/EC Is available on requested RID Rotor conference detection