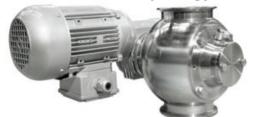

# THEREC CORPORATION LTD.

Drop Through Rotary valve / normal, quick detachable Food and dairy valve type

Blow Through Rotary valve / normal, quick detachable and dairy valve type

Diverter valve / Flap type , Plug type , Hammer type and Fill Vent valve

Diverter Valve Multi-port Type / USDA approved Diverter Valve, Plug & Ball Type for CIP

Sanitary( Medicine) Type Rotary valve

**CIP** suitable Type Rotary valve

ATEX 94/9/EC Is available on requested RID Rotor conference detection