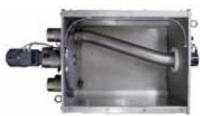

# THEREC CORPORATION LTD.

Drop Through Rotary valve / normal, quick detachable Food and dairy valve type

Blow Through Rotary valve / normal, quick detachable and dairy valve type

Diverter valve / Flap type , Plug type , Hammer type and Fill Vent valve

Diverter Valve Multi-port Type / USDA approved Diverter Valve, Plug & Ball Type for CIP

Sanitary( Medicine) Type Rotary valve

**CIP** suitable Type Rotary valve

ATEX 94/9/EC Is available on requested RID Rotor conference detection