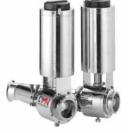

# THEREC CORPORATION LTD.

Drop Through Rotary valve / normal, quick detachable Food and dairy valve type

Blow Through Rotary valve / normal, quick detachable and dairy valve type

Diverter valve / Flap type , Plug type , Hammer type and Fill Vent valve

Diverter Valve Multi-port Type / USDA approved Diverter Valve, Plug & Ball Type for CIP

Sanitary( Medicine) Type Rotary valve

**CIP** suitable Type Rotary valve

ATEX 94/9/EC Is available on requested RID Rotor conference detection