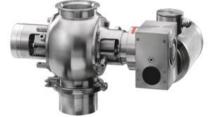

# THEREC CORPORATION LTD.

Drop Through Rotary valve / normal, quick detachable Food and dairy valve type

Blow Through Rotary valve / normal, quick detachable and dairy valve type

Diverter valve / Flap type , Plug type , Hammer type and Fill Vent valve

Diverter Valve Multi-port Type / USDA approved Diverter Valve, Plug & Ball Type for CIP

Sanitary( Medicine) Type Rotary valve

**CIP** suitable Type Rotary valve

ATEX 94/9/EC Is available on requested RID Rotor conference detection