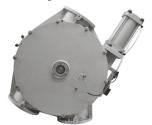

# THEREC CORPORATION LTD.

Drop Through Rotary valve / normal, quick detachable Food and dairy valve type

Blow Through Rotary valve / normal, quick detachable and dairy valve type

Diverter valve / Flap type , Plug type , Hammer type and Fill Vent valve

Diverter Valve Multi-port Type / USDA approved Diverter Valve, Plug & Ball Type for CIP

Sanitary( Medicine) Type Rotary valve

**CIP** suitable Type Rotary valve

ATEX 94/9/EC Is available on requested RID Rotor conference detection