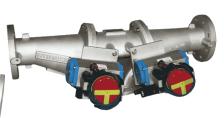

# THEREC CORPORATION LTD.

Drop Through Rotary valve / normal, quick detachable Food and dairy valve type

Blow Through Rotary valve / normal, quick detachable and dairy valve type

Diverter valve / Flap type , Plug type , Hammer type and Fill Vent valve

Diverter Valve Multi-port Type / USDA approved Diverter Valve, Plug & Ball Type for CIP

Sanitary( Medicine) Type Rotary valve

**CIP** suitable Type Rotary valve

ATEX 94/9/EC Is available on requested RID Rotor conference detection