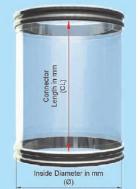

## **Bulk material Handling Accessories**

Cipriani Harrison Valves Pvt. Ltd.

Sight glass

Off Set equipment IG = CL - 20mm (Minimum)

Oscillating equipment IG = CL – 40mm (Minimum)

BFM<sup>®</sup> fitting
"Keeping You Connected"