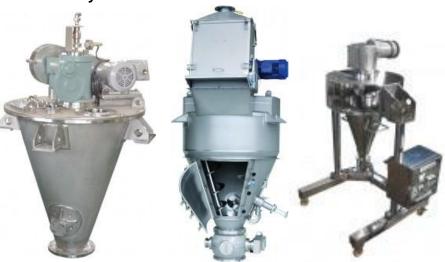

#### Hosokawa Micron / NUATA MIXER:

The newly born, Best seller ,powder mixer Over 10,000 units of reference worldwide

- -Minimum power consumption with high capacity
- -Very short mixing time but very high mixing accuracy
- -Gentle to the product, minimum the damage to the powder
- -Easy to clean and very easy to discharge
- -Small body save the installation area