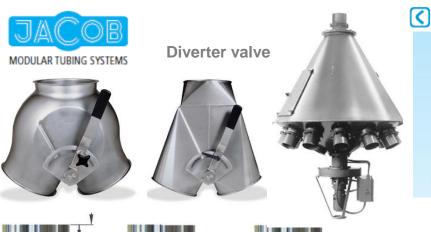

# THEREC CORPORATION LTD.

Drop Through Rotary valve / normal, quick detachable Food and dairy valve type

Blow Through Rotary valve / normal, quick detachable and dairy valve type

Diverter valve / Flap type , Plug type , Hammer type and Fill Vent valve

Diverter Valve Multi-port Type / USDA approved Diverter Valve, Plug & Ball Type for CIP

Sanitary( Medicine) Type Rotary valve

**CIP** suitable Type Rotary valve

ATEX 94/9/EC Is available on requested RID Rotor conference detection