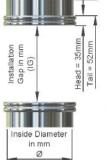

## **Bulk material Handling Accessories**

Cipriani Harrison Valves Pvt. Ltd.

Sight glass

Off Set equipment IG = CL - 20mm (Minimum)

Oscillating equipment IG = CL – 40mm (Minimum)

BFM<sup>®</sup> fitting
"Keeping You Connected"