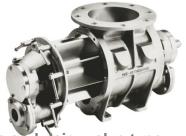

# THEREC CORPORATION LTD.

Drop Through Rotary valve / normal, quick detachable Food and dairy valve type

Blow Through Rotary valve / normal, quick detachable and dairy valve type

Diverter valve / Flap type , Plug type , Hammer type and Fill Vent valve

Diverter Valve Multi-port Type / USDA approved Diverter Valve, Plug & Ball Type for CIP

Sanitary( Medicine) Type Rotary valve

**CIP** suitable Type Rotary valve

ATEX 94/9/EC Is available on requested RID Rotor conference detection