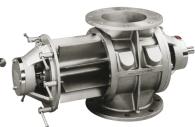

# THEREC CORPORATION LTD.

Drop Through Rotary valve / normal, quick detachable Food and dairy valve type

Blow Through Rotary valve / normal, quick detachable and dairy valve type

Diverter valve / Flap type , Plug type , Hammer type and Fill Vent valve

Diverter Valve Multi-port Type / USDA approved Diverter Valve, Plug & Ball Type for CIP

Sanitary( Medicine) Type Rotary valve

**CIP** suitable Type Rotary valve

ATEX 94/9/EC Is available on requested RID Rotor conference detection