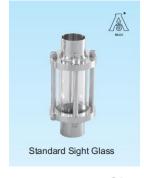

www.thereccorp.com

Pneumatic conveying pipe compression coupling and sight glass

## **Bulk material Handling Accessories**

Cipriani Harrison Valves Pvt. Ltd.

Sight glass

Off Set equipment IG = CL - 20mm (Minimum)

Oscillating equipment IG = CL – 40mm (Minimum)

BFM<sup>®</sup> fitting
"Keeping You Connected"