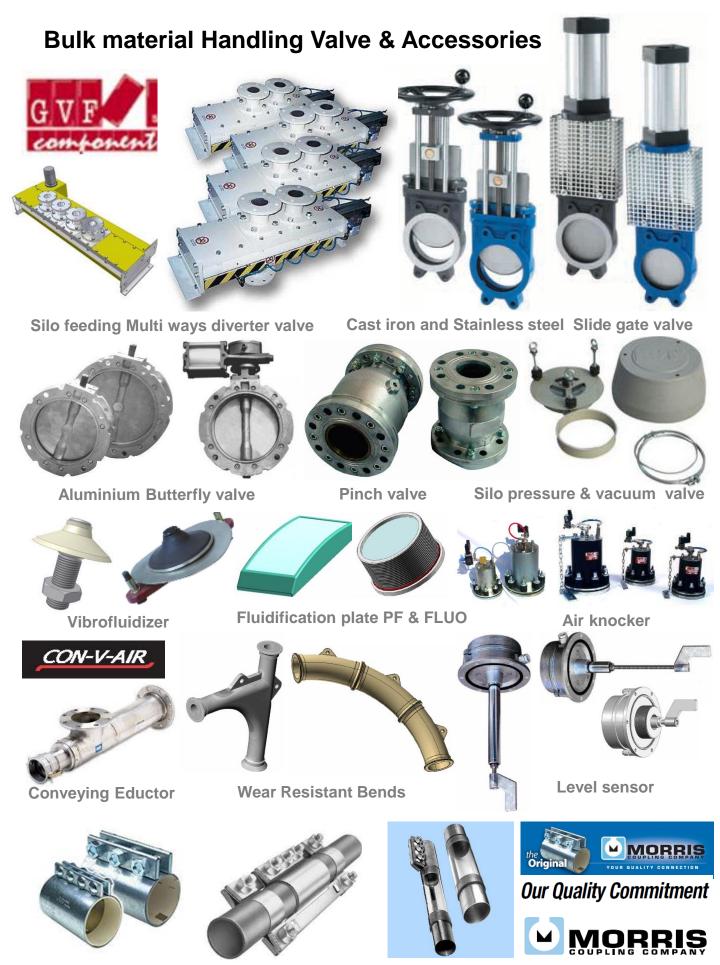

## **Bulk material Handling Accessories**

Cipriani Harrison Valves Pvt. Ltd.

Sight glass

Off Set equipment IG = CL - 20mm (Minimum)

Oscillating equipment IG = CL – 40mm (Minimum)

BFM<sup>®</sup> fitting
"Keeping You Connected"