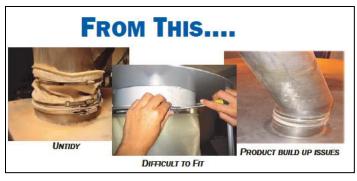

## **Bulk material Handling Accessories**

Cipriani Harrison Valves Pvt. Ltd.

Sight glass

Off Set equipment IG = CL - 20mm (Minimum)

Oscillating equipment IG = CL – 40mm (Minimum)

BFM<sup>®</sup> fitting
"Keeping You Connected"