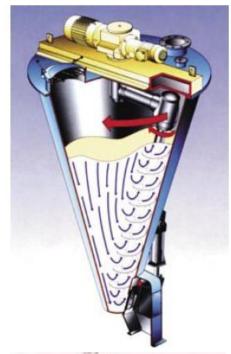

#### Hosokawa Micron / NUATA MIXER:

The newly born, Best seller ,powder mixer Over 10,000 units of reference worldwide

- -Minimum power consumption with high capacity
- -Very short mixing time but very high mixing accuracy
- -Gentle to the product, minimum the damage to the powder
- -Easy to clean and very easy to discharge
- -Small body save the installation area