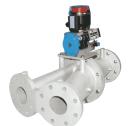

# THEREC CORPORATION LTD.

Drop Through Rotary valve / normal, quick detachable Food and dairy valve type

Blow Through Rotary valve / normal, quick detachable and dairy valve type

Diverter valve / Flap type , Plug type , Hammer type and Fill Vent valve

Diverter Valve Multi-port Type / USDA approved Diverter Valve, Plug & Ball Type for CIP

Sanitary( Medicine) Type Rotary valve

**CIP** suitable Type Rotary valve

ATEX 94/9/EC Is available on requested RID Rotor conference detection