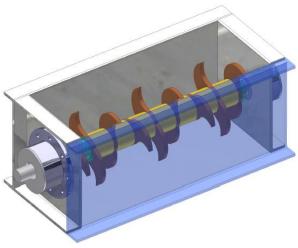

## LUMP BREAKER

Lump-breaking equipment is able to reduce lumps created in the production, storage or transportation of bulk solids and powders The rotation of specially shaped blades through a fixed comb gives an efficient lump breaking action.