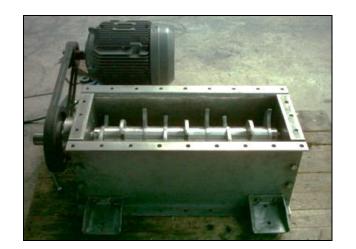

## LUMP BREAKER

Lump-breaking equipment is able to reduce lumps created in the production, storage or transportation of bulk solids and powders The rotation of specially shaped blades through a fixed comb gives an efficient lump breaking action.