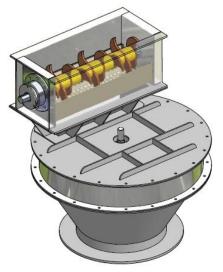

## LUMP BREAKER

Lump-breaking equipment is able to reduce lumps created in the production, storage or transportation of bulk solids and powders The rotation of specially shaped blades through a fixed comb gives an efficient lump breaking action.