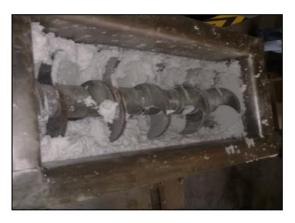

## LUMP BREAKER

Lump-breaking equipment is able to reduce lumps created in the production, storage or transportation of bulk solids and powders The rotation of specially shaped blades through a fixed comb gives an efficient lump breaking action.