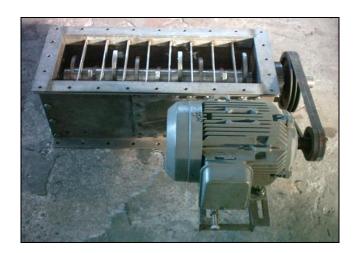

## LUMP BREAKER

Lump-breaking equipment is able to reduce lumps created in the production, storage or transportation of bulk solids and powders The rotation of specially shaped blades through a fixed comb gives an efficient lump breaking action.