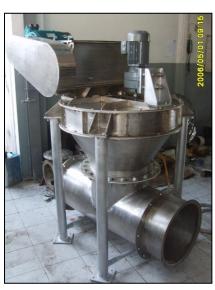

## LUMP BREAKER

Lump-breaking equipment is able to reduce lumps created in the production, storage or transportation of bulk solids and powders The rotation of specially shaped blades through a fixed comb gives an efficient lump breaking action.