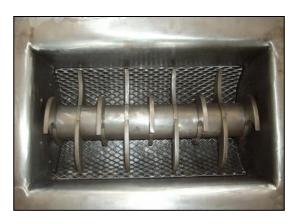

## LUMP BREAKER

Lump-breaking equipment is able to reduce lumps created in the production, storage or transportation of bulk solids and powders The rotation of specially shaped blades through a fixed comb gives an efficient lump breaking action.