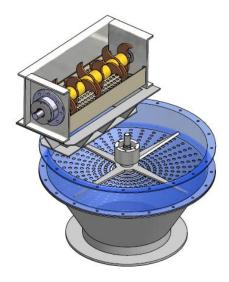

## LUMP BREAKER

Lump-breaking equipment is able to reduce lumps created in the production, storage or transportation of bulk solids and powders The rotation of specially shaped blades through a fixed comb gives an efficient lump breaking action.