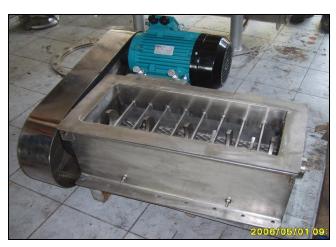

## LUMP BREAKER

Lump-breaking equipment is able to reduce lumps created in the production, storage or transportation of bulk solids and powders The rotation of specially shaped blades through a fixed comb gives an efficient lump breaking action.