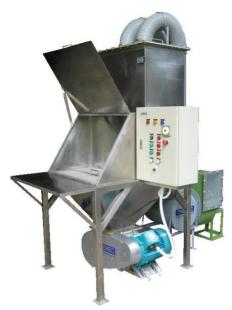

## LUMP BREAKER

Lump-breaking equipment is able to reduce lumps created in the production, storage or transportation of bulk solids and powders The rotation of specially shaped blades through a fixed comb gives an efficient lump breaking action.