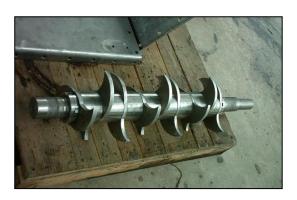

## LUMP BREAKER

Lump-breaking equipment is able to reduce lumps created in the production, storage or transportation of bulk solids and powders The rotation of specially shaped blades through a fixed comb gives an efficient lump breaking action.