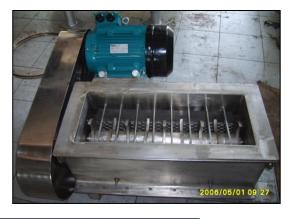

## LUMP BREAKER

Lump-breaking equipment is able to reduce lumps created in the production, storage or transportation of bulk solids and powders The rotation of specially shaped blades through a fixed comb gives an efficient lump breaking action.