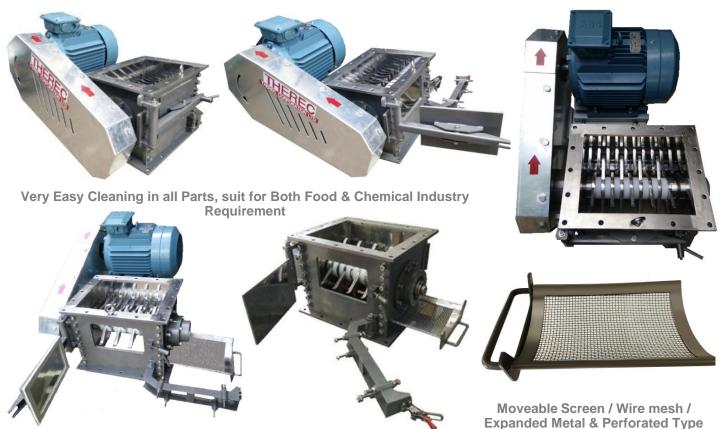

Easy Removable ,Light weight design in all screens items for Cleaning and Unblocking purpose

Easy Removable, Several type designed Edge cutting finger, increasing the breaking efficiency www.thereccorp.com

Removable breaking finger,
Option for cutting feature