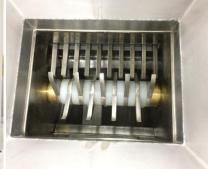

Easy Removable ,Light weight design in all screens items for Cleaning and Unblocking purpose

Easy Removable, Several type designed Edge cutting finger, increasing the breaking efficiency www.thereccorp.com

Removable breaking finger,
Option for cutting feature