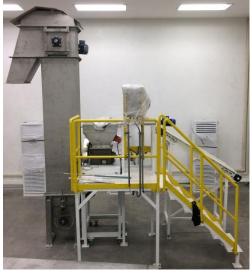

Wey Protein Powder Lump breaking test at F&N Food, Ayutthaya

www.thereccorp.com

Complete station with Control panel with frequency inverter, Low loading hopper and top cover, Metal base with wheel and lockable stand, Operation platform, Bag laying table, Hand rail and Stair