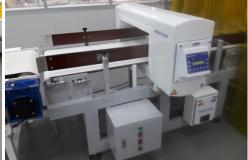

Brown Sugar Powder Lump breaker, Installation & Test run at Mitr Puveing Sugar ( Mitrphol Group of company), Nongrea Khonkean

Complete line with Belt feeder, Bucket elevator, Vibrating screen, Bag filling machine and Metal detecting system