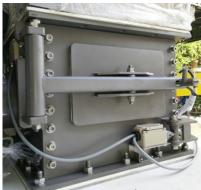

Complete unit with moveable metal bas and loading hopper

Safety screen for low loading hopper

Safety switch for door opening protection

Adjustable motor base for belt tensioning

Vibrating motor for low loading hopper