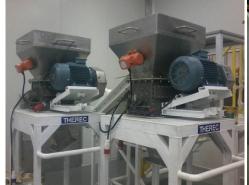

Wey Protein Powder Lump breaking test at F&N Food, Ayutthaya

www.thereccorp.com

Complete station with Control panel with frequency inverter, Low loading hopper and top cover, Metal base with wheel and lockable stand, Operation platform, Bag laying table, Hand rail and Stair

Brown Sugar Powder Lump breaker, Installation & Test run at Mitr Puveing Sugar ( Mitrphol Group of company), Nongrea Khonkean

Complete line with Belt feeder, Bucket elevator, Vibrating screen, Bag filling machine and Metal detecting system