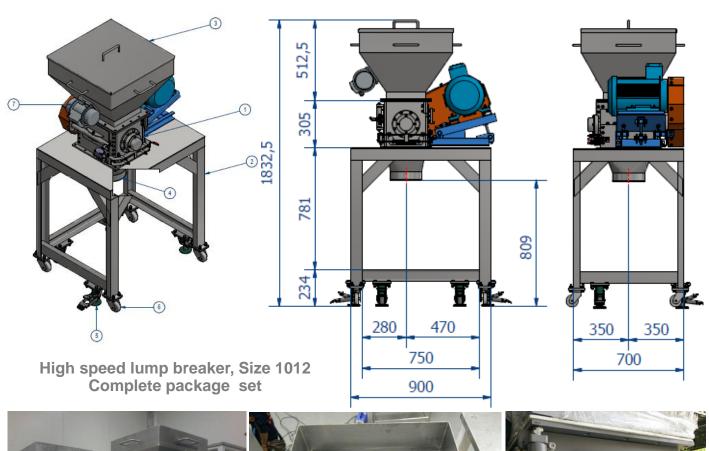

## A compact and robust designed ,Lump breaker and Coarse grinder / Model : TRC 1012

- Heavy duty construction with Bolted frames
- Heavy duty bearing with very large shaft size
- Replaceable blades and fingers
- Bolted removable screen with side opening door
- Food grade seal and gasket
- Totally enclosed drive guard
- Safety switch for all door opening protection
- Top safety screen on option
- Factory assembled with commissioning test report
- Material in stainless steel 304 316 and Teflon
- Finishing surface polishing ,up to requirement
- Screen size 3 mm to 50 mm
- Motor power 3.0 to 7.5 kw ,Running speed up to 600 rpm

## **Optional items**

- Adjustable inlet chute
- Inlet hopper and adaptor, Outlet adapter
- Small bag dumping station, with or without dust collector
- Top safety screen
- Portable support frame, with wheel
- Direct drive with shaft coupling & geared motor
- Variable speed drive
- Shaft speed monitoring / material flow switch
- Shear pin torque limiter for safety protection