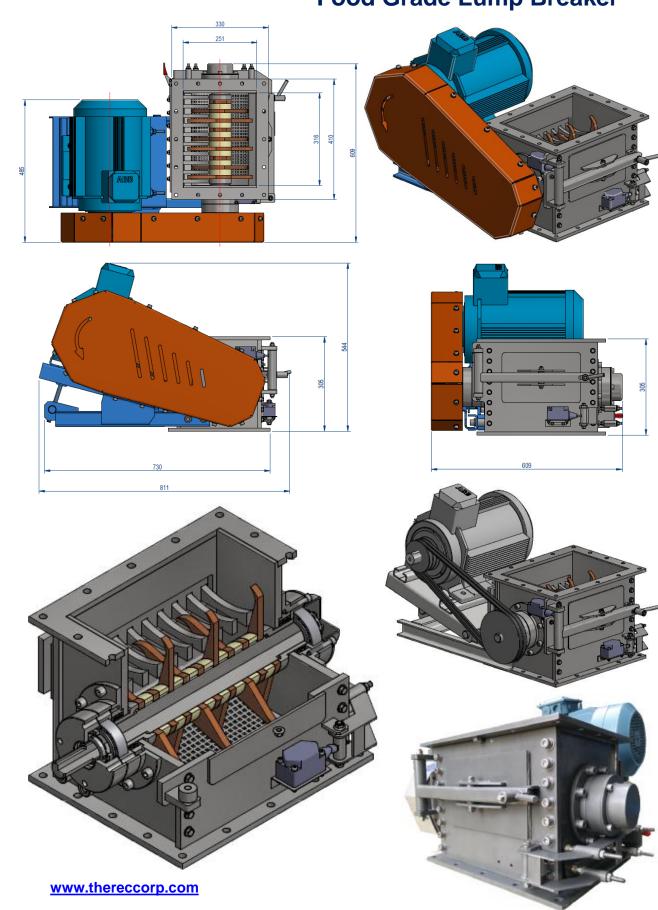

## A compact and robust designed ,Lump breaker and Coarse grinder / Model : TRC 1012

- Heavy duty construction with Bolted frames
- Heavy duty bearing with very large shaft size
- Replaceable blades and fingers
- Bolted removable screen with side opening door
- Food grade seal and gasket
- Totally enclosed drive guard
- Safety switch for all door opening protection
- Top safety screen on option
- Factory assembled with commissioning test report
- Material in stainless steel 304 316 and Teflon
- Finishing surface polishing ,up to requirement
- Screen size 3 mm to 50 mm
- Motor power 3.0 to 7.5 kw ,Running speed up to 600 rpm

## **Optional items**

- Adjustable inlet chute
- Inlet hopper and adaptor, Outlet adapter
- Small bag dumping station, with or without dust collector
- Top safety screen
- Portable support frame, with wheel
- Direct drive with shaft coupling & geared motor
- Variable speed drive
- Shaft speed monitoring / material flow switch
- Shear pin torque limiter for safety protection