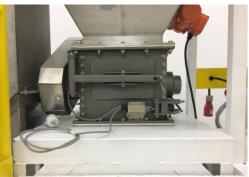

## THEREC CORPORATION LTD.

**Food Grade Lump Breaker** 

## A compact and robust designed ,Lump breaker and Coarse grinder / Model : TRC 1012

- Heavy duty construction with Bolted frames
- Heavy duty bearing with very large shaft size
- Replaceable blades and fingers
- Bolted removable screen with side opening door
- Food grade seal and gasket
- Totally enclosed drive guard
- Safety switch for all door opening protection
- Top safety screen on option
- Factory assembled with commissioning test report
- Material in stainless steel 304 316 and Teflon
- Finishing surface polishing ,up to requirement
- Screen size 3 mm to 50 mm
- Motor power 3.0 to 7.5 kw ,Running speed up to 600 rpm

Complete unit with moveable metal bas and loading hopper

Safety screen for low loading hopper

Safety switch for door opening protection

Adjustable motor base for belt tensioning

Vibrating motor for low loading hopper