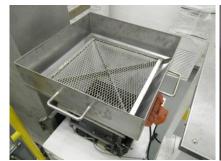

Easy Removable ,Light weight design in all screens items for Cleaning and Unblocking purpose

Easy Removable, Several type designed Edge cutting finger, increasing the breaking efficiency www.thereccorp.com

Complete unit with moveable metal bas and loading hopper

Safety screen for low loading hopper

Safety switch for door opening protection

Adjustable motor base for belt tensioning

Vibrating motor for low loading hopper