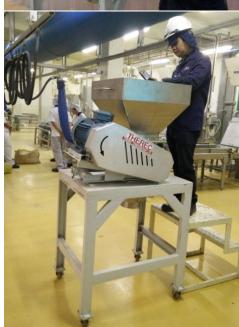

Wey Protein Powder Lump breaking test at F&N Food, Ayutthaya

www.thereccorp.com

Complete station with Control panel with frequency inverter, Low loading hopper and top cover, Metal base with wheel and lockable stand, Operation platform, Bag laying table, Hand rail and Stair