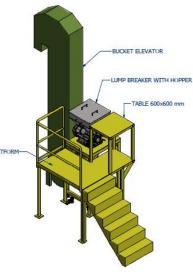

Wey Protein Powder Lump breaking test at F&N Food, Ayutthaya

www.thereccorp.com

Complete station with Control panel with frequency inverter, Low loading hopper and top cover, Metal base with wheel and lockable stand, Operation platform, Bag laying table, Hand rail and Stair