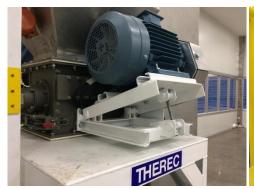

ation with Control panel with frequency inverter, Low loading hopper and top cover, Metal base with wheel and lockable stand, Operation platform, Bag laying table, Hand rail and Stair



Brown Sugar Powder Lump breaker, Installation & Test run at Mitr Puveing Sugar ( Mitrphol Group of company), Nongrea Khonkean

Complete line with Belt feeder, Bucket elevator, Vibrating screen, Bag filling machine and Metal detecting system









Easy Removable ,Light weight design in all screens items for Cleaning and Unblocking purpose









Easy Removable, Several type designed Edge cutting finger, increasing the breaking efficiency www.thereccorp.com





Complete unit with moveable metal bas and loading hopper



Safety screen for low loading hopper



Safety switch for door opening protection



Adjustable motor base for belt tensioning



Vibrating motor for low loading hopper



Removable breaking finger,
Option for cutting feature

## Pneumatic Conveying & Bulk Material Processing Equipment, Components and Machines



88 Karnjanapisek road Bangbon Bangkok 10150 Thailand

E-mail: sales@thereccorp.com

Tel: 662 893 9003-4 Fax: 662 893 9005