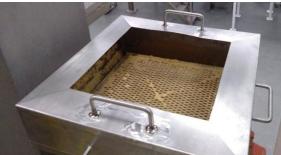

Easy Removable ,Light weight design in all screens items for Cleaning and Unblocking purpose

Easy Removable, Several type designed Edge cutting finger, increasing the breaking efficiency www.thereccorp.com

Removable breaking finger,
Option for cutting feature