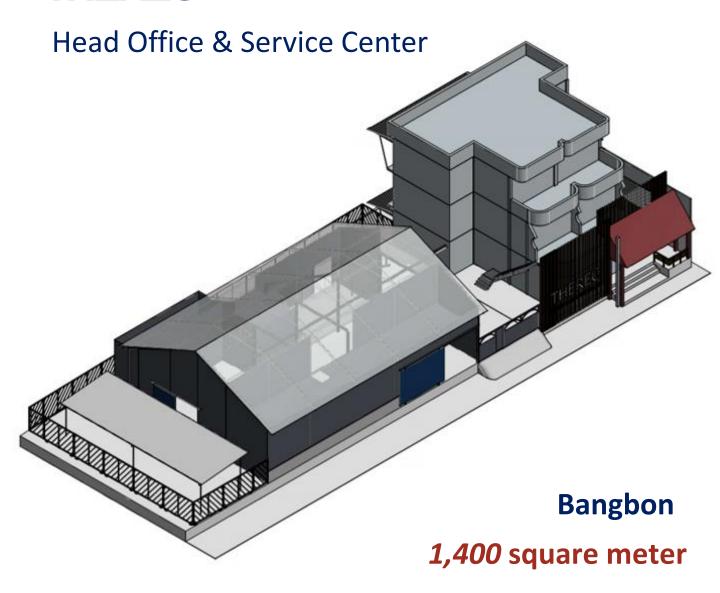

### "TRC" BANGKOK WORK SHOP

### **THEREC** Site Office & Fabrication Shop

1,000 square meter