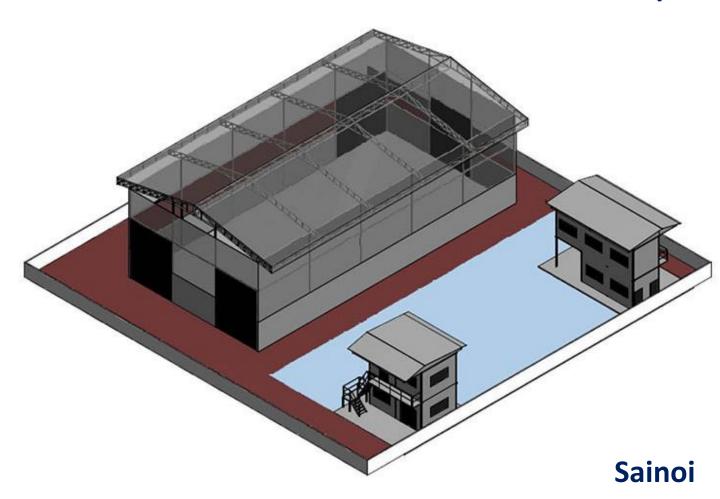

### "TRT" SAINOI WORK SHOP

### **THEREC** Stainless Steel Fabrication shop

1,700 square meter